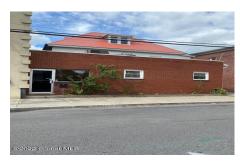

MLS# - 202411889 - Price: \$525,000 1232/1224 Congress Street, Schenectady, NY

**Description:** Great opportunity to own a very successful restaurant that seats 110 with all equipment. Also included are 16 rooms and 2 baths on the 2nd and 3rd floors that can be rented as rooms. A 1-family home next door and a 2 family for extra income. Site also offers a 4 car garage and a parking lot. Basement for storage and refrigeration.

Acres: 0.42

Property Type: Commercial

Water: Public

Property Style: Multiple Dwelling

Unit, Commercial

County: Schenectady

Zoning: Mixed

**Above Ground Square** 

Feet: 9060

School District: Schenectady

Sewer: Public Sewer

Basement: Exterior Entry, Full,

Interior Entry, Partial, Slab

Cooling: Central Air, Window

Unit(s)

Town: Schenectady

Estimated Taxes: \$10,732

Heat: Baseboard

**Exterior:** Frame, Block, Brick, Drywall, Plaster, Stucco, Vinyl

Siding

Parking Spaces: 30

Daniel Davies NYS Licensed Real Estate Broker GRI, ABR, RSPS,SRS,C2EX (518) 656-9068 dan@daviesrealty.net