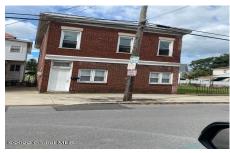

MLS# - 202411889 - Price: \$525,000 1232/1224 Congress Street, Schenectady, NY

**Description:** Great opportunity to own a very successful restaurant that seats 110 with all equipment. Also included are 16 rooms and 2 baths on the 2nd and 3rd floors that can be rented as rooms. A 1-family home next door and a 2 family for extra income. Site also offers a 4 car garage and a parking lot. Basement for storage and refrigeration.

Acres: 0.42

Property Type: Commercial

Water: Public

Property Style: Multiple Dwelling

Unit, Commercial

County: Schenectady

Zoning: Mixed

**Above Ground Square** 

Feet: 9060

School District: Schenectady

Sewer: Public Sewer

Basement: Exterior Entry, Full,

Interior Entry, Partial, Slab

Cooling: Central Air, Window

Unit(s)

Town: Schenectady

Estimated Taxes: \$10,732

Heat: Baseboard

**Exterior:** Frame, Block, Brick, Drywall, Plaster, Stucco, Vinyl

Siding

Parking Spaces: 30

Daniel Davies NYS Licensed Real Estate Broker GRI, ABR, RSPS,SRS,C2EX (518) 656-9068 dan@daviesrealty.net