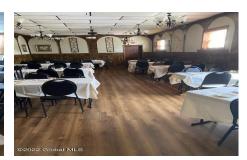

MLS# - 202411889 - Price: \$525,000 1232/1224 Congress Street, Schenectady, NY

**Description:** Great opportunity to own a very successful restaurant that seats 110 with all equipment. Also included are 16 rooms and 2 baths on the 2nd and 3rd floors that can be rented as rooms. A 1-family home next door and a 2 family for extra income. Site also offers a 4 car garage and a parking lot. Basement for storage and refrigeration.