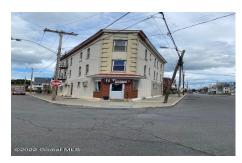

MLS# - 202411889 - Price: \$525,000 1232/1224 Congress Street, Schenectady, NY

**Description:** Great opportunity to own a very successful restaurant that seats 110 with all equipment. Also included are 16 rooms and 2 baths on the 2nd and 3rd floors that can be rented as rooms. A 1-family home next door and a 2 family for extra income. Site also offers a 4 car garage and a parking lot. Basement for storage and refrigeration.