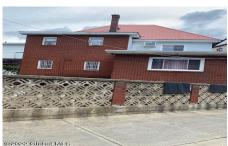

MLS# - 202411889 - Price: \$525,000 1232/1224 Congress Street, Schenectady, NY

**Description:** Great opportunity to own a very successful restaurant that seats 110 with all equipment. Also included are 16 rooms and 2 baths on the 2nd and 3rd floors that can be rented as rooms. A 1-family home next door and a 2 family for extra income. Site also offers a 4 car garage and a parking lot. Basement for storage and refrigeration.

Acres: 0.42

Property Type: Commercial

Water: Public

Property Style: Multiple Dwelling

Unit, Commercial

County: Schenectady

Zoning: Mixed

**Above Ground Square** 

Feet: 9060

School District: Schenectady

Sewer: Public Sewer

Basement: Exterior Entry, Full,

Interior Entry, Partial, Slab

Cooling: Central Air, Window

Unit(s)

Town: Schenectady

Estimated Taxes: \$10,732

Heat: Baseboard

**Exterior:** Frame, Block, Brick, Drywall, Plaster, Stucco, Vinyl

Siding

Parking Spaces: 30

Daniel Davies NYS Licensed Real Estate Broker GRI, ABR, RSPS,SRS,C2EX (518) 656-9068 dan@daviesrealty.net