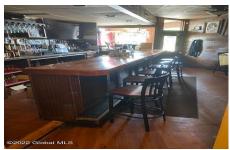

MLS# - 202411889 - Price: \$525,000 1232/1224 Congress Street, Schenectady, NY

**Description:** Great opportunity to own a very successful restaurant that seats 110 with all equipment. Also included are 16 rooms and 2 baths on the 2nd and 3rd floors that can be rented as rooms. A 1-family home next door and a 2 family for extra income. Site also offers a 4 car garage and a parking lot. Basement for storage and refrigeration.