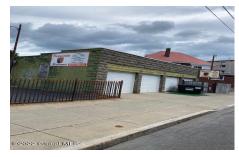

MLS# - 202411889 - Price: \$525,000 1232/1224 Congress Street, Schenectady, NY

**Description:** Great opportunity to own a very successful restaurant that seats 110 with all equipment. Also included are 16 rooms and 2 baths on the 2nd and 3rd floors that can be rented as rooms. A 1-family home next door and a 2 family for extra income. Site also offers a 4 car garage and a parking lot. Basement for storage and refrigeration.