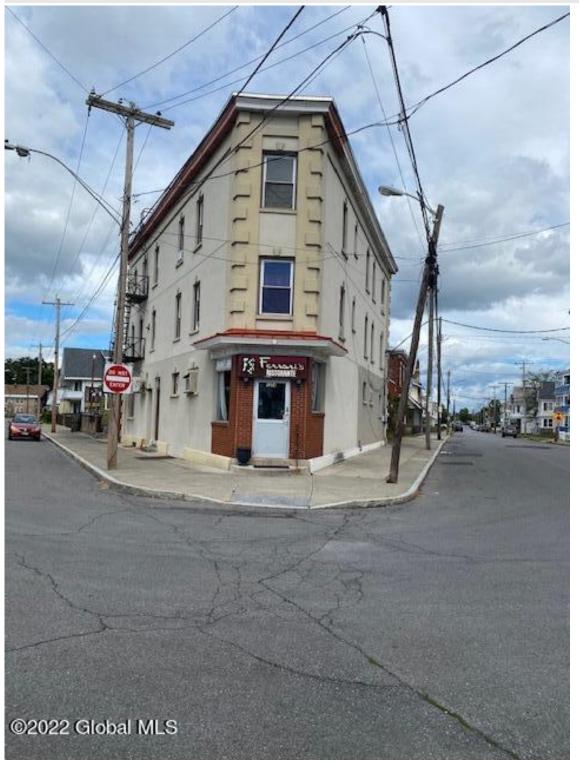

MLS# - 202411889 - Price: \$525,000 1232/1224 Congress Street, Schenectady, NY

**Description:** Great opportunity to own a very successful restaurant that seats 110 with all equipment. Also included are 16 rooms and 2 baths on the 2nd and 3rd floors that can be rented as rooms. A 1-family home next door and a 2 family for extra income. Site also offers a 4 car garage and a parking lot. Basement for storage and refrigeration.