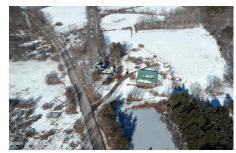

## MLS# - 202411841 - Price: \$2,125,000

285 Shew Hollow Road, Jefferson, NY

**Description:** Historic 1879 home sitting on nearly 400 acres of land that has been subdivided into 10 different lots, 237.02 acres in Jefferson and the 148.43 being in Gilbog. These are great lots for building residential homes. Property includes multiple field clearings which can be utilized for crop land. Lots of woodlands that are great for hunting animals such as deer, turkey, squirrel, rabbits, and bush-hog. A section of land is leased for additional income purposes. Also featuring beautiful spring fed pond on property that is adjacent to this lovely old-style home and 2-story barn. Home features a newer rubberized roof and newer windows. Additionally, there is 2nd barn on property that can be used for storage. Restaurants and gas stations nearby including places to swim, kayak, canoe, and fish.

Acres: 382.95 Bedrooms: 3

Estimated Taxes: \$15,470

**Heat:** Baseboard, Hot Water, Oil **Basement:** Bilco Doors, Crawl Space, Full, Partial, Unfinished

County: Schoharie

**Town**: Jefferson **Bathrooms**: 2 Full

Water: Drilled Well, Spring

Garage: 8

Exterior: Vinyl Siding

Cooling: None

Property Type: Residential School District: Jefferson Sewer: Septic Tank

Property Style: Old Style

Exterior Features: Barn, Other

Parking Spaces: 10