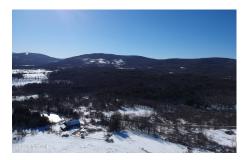

## MLS# - 202411841 - Price: \$2,125,000

285 Shew Hollow Road, Jefferson, NY

**Description:** Historic 1879 home sitting on nearly 400 acres of land that has been subdivided into 10 different lots, 237.02 acres in Jefferson and the 148.43 being in Gilbog. These are great lots for building residential homes. Property includes multiple field clearings which can be utilized for crop land. Lots of woodlands that are great for hunting animals such as deer, turkey, squirrel, rabbits, and bush-hog. A section of land is leased for additional income purposes. Also featuring beautiful spring fed pond on property that is adjacent to this lovely old-style home and 2-story barn. Home features a newer rubberized roof and newer windows. Additionally, there is 2nd barn on property that can be used for storage. Restaurants and gas stations nearby including places to swim, kayak, canoe, and fish.