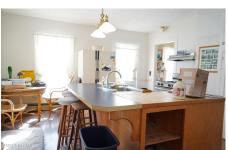

## MLS# - 202411841 - Price: \$2,125,000

285 Shew Hollow Road, Jefferson, NY

**Description:** Historic 1879 home sitting on nearly 400 acres of land that has been subdivided into 10 different lots, 237.02 acres in Jefferson and the 148.43 being in Gilbog. These are great lots for building residential homes. Property includes multiple field clearings which can be utilized for crop land. Lots of woodlands that are great for hunting animals such as deer, turkey, squirrel, rabbits, and bush-hog. A section of land is leased for additional income purposes. Also featuring beautiful spring fed pond on property that is adjacent to this lovely old-style home and 2-story barn. Home features a newer rubberized roof and newer windows. Additionally, there is 2nd barn on property that can be used for storage. Restaurants and gas stations nearby including places to swim, kayak, canoe, and fish.