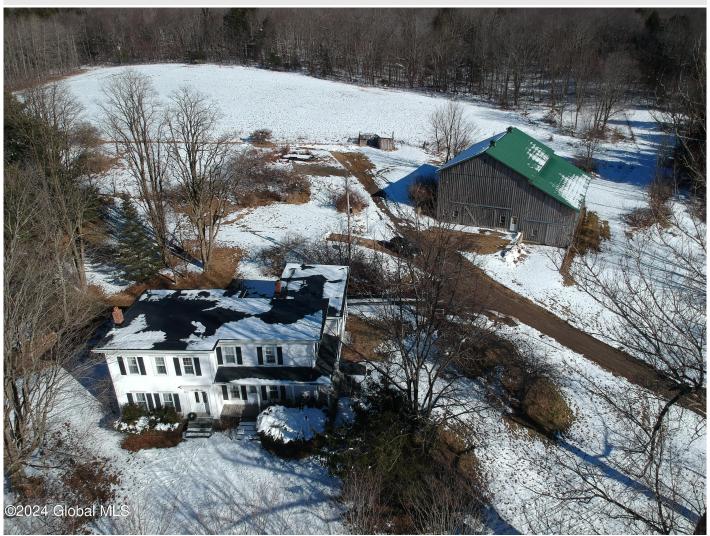

## MLS# - 202411841 - Price: \$2,125,000

285 Shew Hollow Road, Jefferson, NY

**Description:** Historic 1879 home sitting on nearly 400 acres of land that has been subdivided into 10 different lots, 237.02 acres in Jefferson and the 148.43 being in Gilbog. These are great lots for building residential homes. Property includes multiple field clearings which can be utilized for crop land. Lots of woodlands that are great for hunting animals such as deer, turkey, squirrel, rabbits, and bush-hog. A section of land is leased for additional income purposes. Also featuring beautiful spring fed pond on property that is adjacent to this lovely old-style home and 2-story barn. Home features a newer rubberized roof and newer windows. Additionally, there is 2nd barn on property that can be used for storage. Restaurants and gas stations nearby including places to swim, kayak, canoe, and fish.

Acres: 382.95 Bedrooms: 3

Estimated Taxes: \$15,470

**Heat:** Baseboard, Hot Water, Oil **Basement:** Bilco Doors, Crawl Space, Full, Partial, Unfinished

County: Schoharie

**Town**: Jefferson **Bathrooms**: 2 Full

Water: Drilled Well, Spring

Garage: 8

Exterior: Vinyl Siding

Cooling: None

Property Type: Residential School District: Jefferson Sewer: Septic Tank

Property Style: Old Style

Exterior Features: Barn, Other

Parking Spaces: 10