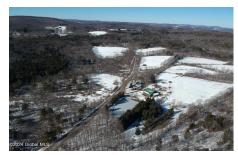

## MLS# - 202411841 - Price: \$2,125,000

285 Shew Hollow Road, Jefferson, NY

**Description:** Historic 1879 home sitting on nearly 400 acres of land that has been subdivided into 10 different lots, 237.02 acres in Jefferson and the 148.43 being in Gilbog. These are great lots for building residential homes. Property includes multiple field clearings which can be utilized for crop land. Lots of woodlands that are great for hunting animals such as deer, turkey, squirrel, rabbits, and bush-hog. A section of land is leased for additional income purposes. Also featuring beautiful spring fed pond on property that is adjacent to this lovely old-style home and 2-story barn. Home features a newer rubberized roof and newer windows. Additionally, there is 2nd barn on property that can be used for storage. Restaurants and gas stations nearby including places to swim, kayak, canoe, and fish.