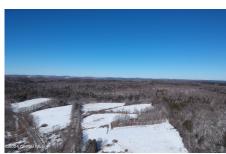

## MLS# - 202411841 - Price: \$2,125,000

285 Shew Hollow Road, Jefferson, NY

**Description:** Historic 1879 home sitting on nearly 400 acres of land that has been subdivided into 10 different lots, 237.02 acres in Jefferson and the 148.43 being in Gilbog. These are great lots for building residential homes. Property includes multiple field clearings which can be utilized for crop land. Lots of woodlands that are great for hunting animals such as deer, turkey, squirrel, rabbits, and bush-hog. A section of land is leased for additional income purposes. Also featuring beautiful spring fed pond on property that is adjacent to this lovely old-style home and 2-story barn. Home features a newer rubberized roof and newer windows. Additionally, there is 2nd barn on property that can be used for storage. Restaurants and gas stations nearby including places to swim, kayak, canoe, and fish.