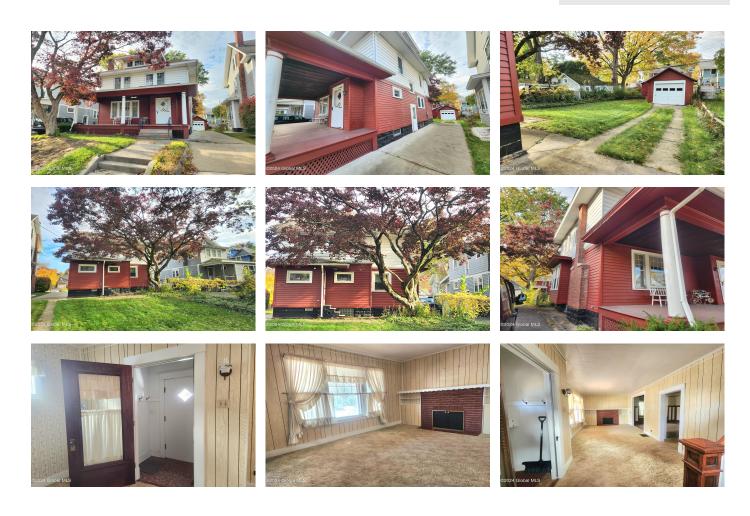

## MLS# - 202411827 - Price: \$199,000

823 Woodland Avenue, Schenectady, NY

**Description:** Offer Deadline Mon 3/11/24 at 5pm....Welcome to this delightful bungalow in a well-maintained neighborhood. The charming features like the coffered ceiling in the dining room, hardwood floors, beautiful staircase to the second floor and covered front porch. With some modern updates, it could truly shine and become a cozy haven. The walk-up attic, full basement and one car garage offer plenty of growing space and the yard offers a lovley space for outdoor enjoyment. This Estate is sold as is.

Acres: 0.11 Bedrooms: 3 Estimated Taxes: \$4,755 Heat: Forced Air, Natural Gas Basement: Full

County: Schenectady Zoning: Single Residence Town: Schenectady Bathrooms: 1 Full Water: Public Garage: 1 Exterior: Vinyl Siding

Cooling: None Interior Features: Paddle Fan, Built-in Features, Eat-in Kitchen Property Type: Residential

School District: Schenectady

Sewer: Public Sewer

Property Style: Bungalow Exterior Features: Drive-Paved,