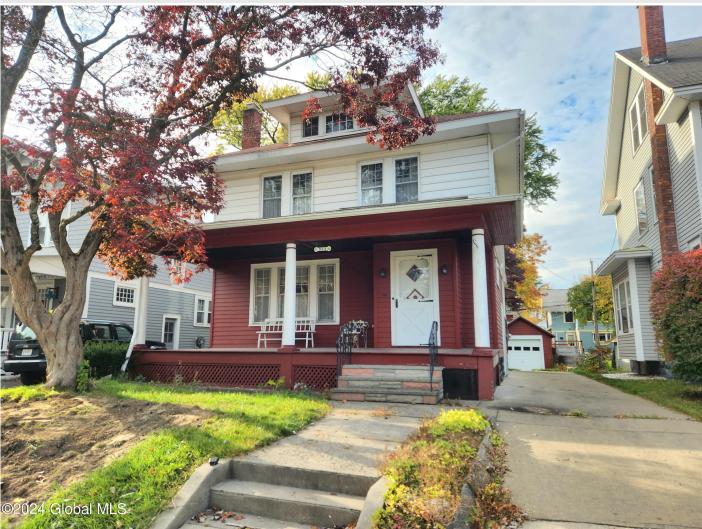

## MLS# - 202411827 - Price: \$199,000

823 Woodland Avenue, Schenectady, NY

**Description:** Offer Deadline Mon 3/11/24 at 5pm....Welcome to this delightful bungalow in a well-maintained neighborhood. The charming features like the coffered ceiling in the dining room, hardwood floors, beautiful staircase to the second floor and covered front porch. With some modern updates, it could truly shine and become a cozy haven. The walk-up attic, full basement and one car garage offer plenty of growing space and the yard offers a lovley space for outdoor enjoyment. This Estate is sold as is.

Acres: 0.11 Bedrooms: 3 Estimated Taxes: \$4,755 Heat: Forced Air, Natural Gas Basement: Full

County: Schenectady Zoning: Single Residence Town: Schenectady Bathrooms: 1 Full Water: Public Garage: 1 Exterior: Vinyl Siding

Cooling: None Interior Features: Paddle Fan, Built-in Features, Eat-in Kitchen Property Type: Residential

School District: Schenectady

Sewer: Public Sewer

Property Style: Bungalow Exterior Features: Drive-Paved,