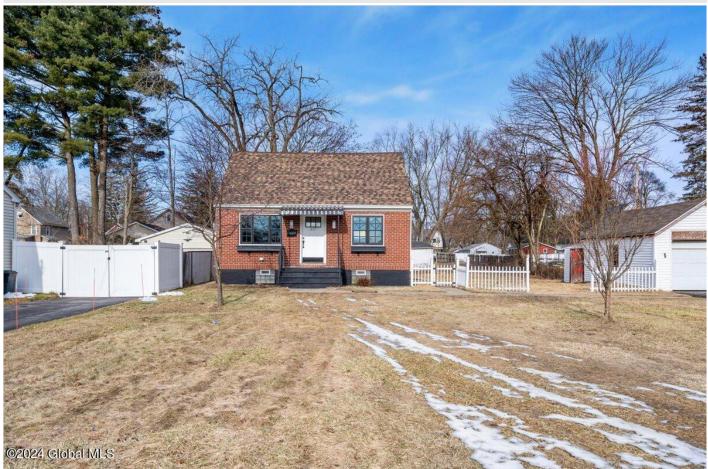

## MLS# - 202411812 - Price: \$269,995

217 Chiswell Road, Schenectady, NY

**Description:** Nestled in a sought-after Woodlawn neighborhood, presents a meticulously renovated home boasting all-new plumbing, heating, electrical systems, flooring, roof, siding, windows, and appliances. This property has been transformed from the studs up, offering a blend of modern functionality and stylish design. A new back porch adds a cozy outdoor living space, enhancing the home's appeal. With every detail carefully considered, this home is a turn-key solution for those seeking a modern living experience in a prime location.

Acres: 0.28 Bedrooms: 3 Estimated Taxes: \$5,871 Heat: Forced Air Basement: Full Cooling: None Town: Schenectady Bathrooms: 1 Full Water: Public Garage: 1 Exterior: Vinyl Siding Parking Spaces: 2 Property Type: Residential School District: Schenectady Sewer: Public Sewer Property Style: Cape Cod County: Schenectady Interior Features: Other