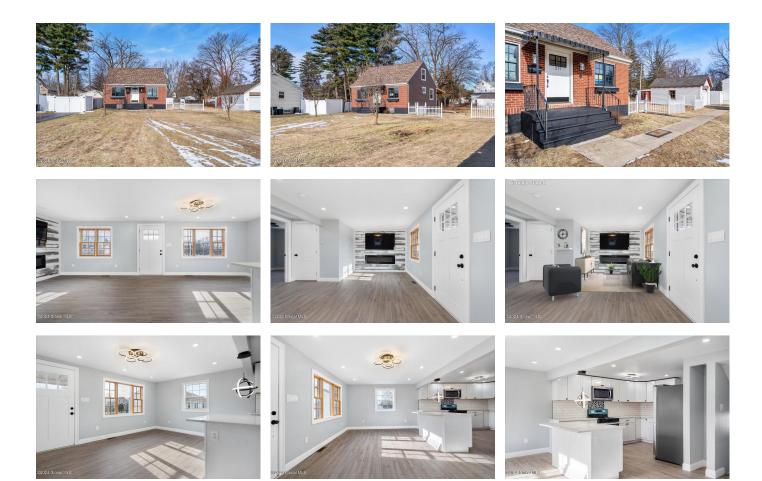

## MLS# - 202411812 - Price: \$269,995

217 Chiswell Road, Schenectady, NY

**Description:** Nestled in a sought-after Woodlawn neighborhood, presents a meticulously renovated home boasting all-new plumbing, heating, electrical systems, flooring, roof, siding, windows, and appliances. This property has been transformed from the studs up, offering a blend of modern functionality and stylish design. A new back porch adds a cozy outdoor living space, enhancing the home's appeal. With every detail carefully considered, this home is a turn-key solution for those seeking a modern living experience in a prime location.