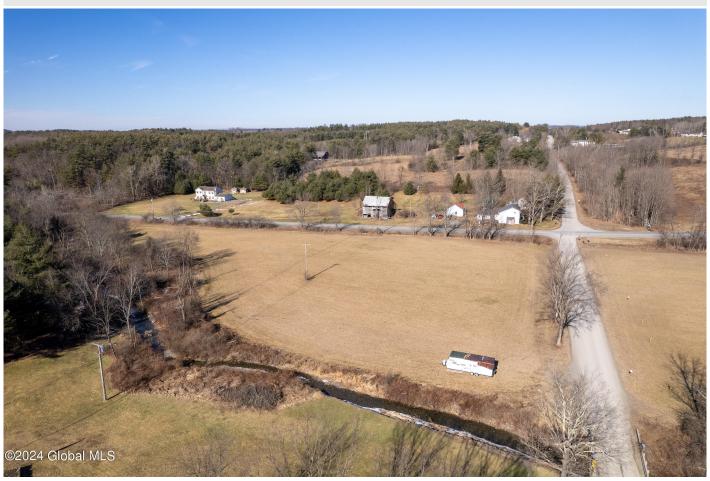

## MLS# - 202411808 - Price: \$55,000

L4 Edelman Lane, Troy, NY

**Description:** The property is Approved for a 4 Bedroom Home. Located on a Corner lot. (Tamarac Rd and Edelman lane) Lot Has Survey and Has Conventional Septic System. Its also Flat and Cleared.. 5-7 minutes from Tamarack school, Grafton Park & Tomhannock reservoir

**Acres:** 5.46

**School District:** Brunswick (brittonkill)

Sewer: None

Town: Troy

Estimated Taxes: \$2,833

33

County: Rensselaer

Property Type: Land

Water: None

Zoning: Single Residence

Daniel Davies NYS Licensed Real Estate Broker GRI, ABR, RSPS,SRS,C2EX (518) 656-9068 dan@daviesrealty.net