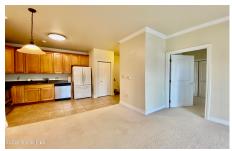

## MLS# - 202411804 - Price: \$239,000

8 Wall Street, Clifton Park, NY

**Description:** Welcome to this sun-filled lovely condo at the Bentley, a maintenance free 55+ community with library, community room, fitness center, mail room, hair salon in the building. This third floor south facing unit with lots of natural lights w/balcony offers 2 bedrooms and 2 baths, great room /living room with open space to kitchen. Kitchen features maple cabinet, granite counter top, stainless steel appliances and sink, and tile floor. Crown molding in living room. Washer and dryer in unit. Sliding glass door lead to balcony which you can plant your own small flower bed and garden. Spacious bedrooms with two closets. One full bathroom has stand-up shower unit/glass door and the other full bathroom has tub/glass door. Walking distance to YMCA, restaurant, shopping mall, theater, and more!

Acres: 0.02
Bedrooms: 2

Estimated Taxes: \$2,072

Heat: Heat Pump

Exterior: Vinyl Siding

Cooling: AC Pump, Central Air

Town: Clifton Park
Bathrooms: 2 Full
Water: Public

Property Style: Condominium

Unit

Exterior Features: Drive-Paved

Zoning: Single Residence

Property Type: Residential
School District: Shenendehowa

Sewer: Public Sewer
Basement: None

County: Saratoga

Interior Features: High Speed Internet, Crown Molding, Elevator,