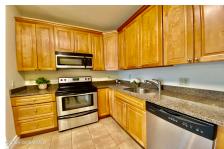

## MLS# - 202411804 - Price: \$239,000

8 Wall Street, Clifton Park, NY

**Description:** Welcome to this sun-filled lovely condo at the Bentley, a maintenance free 55+ community with library, community room, fitness center, mail room, hair salon in the building. This third floor south facing unit with lots of natural lights w/balcony offers 2 bedrooms and 2 baths, great room /living room with open space to kitchen. Kitchen features maple cabinet, granite counter top, stainless steel appliances and sink, and tile floor. Crown molding in living room. Washer and dryer in unit. Sliding glass door lead to balcony which you can plant your own small flower bed and garden. Spacious bedrooms with two closets. One full bathroom has stand-up shower unit/glass door and the other full bathroom has tub/glass door. Walking distance to YMCA, restaurant, shopping mall, theater, and more!