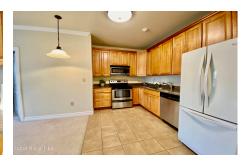

## MLS# - 202411804 - Price: \$239,000

8 Wall Street, Clifton Park, NY

**Description:** Welcome to this sun-filled lovely condo at the Bentley, a maintenance free 55+ community with library, community room, fitness center, mail room, hair salon in the building. This third floor south facing unit with lots of natural lights w/balcony offers 2 bedrooms and 2 baths, great room /living room with open space to kitchen. Kitchen features maple cabinet, granite counter top, stainless steel appliances and sink, and tile floor. Crown molding in living room. Washer and dryer in unit. Sliding glass door lead to balcony which you can plant your own small flower bed and garden. Spacious bedrooms with two closets. One full bathroom has stand-up shower unit/glass door and the other full bathroom has tub/glass door. Walking distance to YMCA, restaurant, shopping mall, theater, and more!