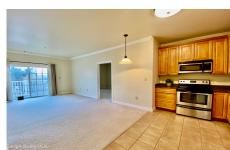

## MLS# - 202411804 - Price: \$239,000

8 Wall Street, Clifton Park, NY

**Description:** Welcome to this sun-filled lovely condo at the Bentley, a maintenance free 55+ community with library, community room, fitness center, mail room, hair salon in the building. This third floor south facing unit with lots of natural lights w/balcony offers 2 bedrooms and 2 baths, great room /living room with open space to kitchen. Kitchen features maple cabinet, granite counter top, stainless steel appliances and sink, and tile floor. Crown molding in living room. Washer and dryer in unit. Sliding glass door lead to balcony which you can plant your own small flower bed and garden. Spacious bedrooms with two closets. One full bathroom has stand-up shower unit/glass door and the other full bathroom has tub/glass door. Walking distance to YMCA, restaurant, shopping mall, theater, and more!