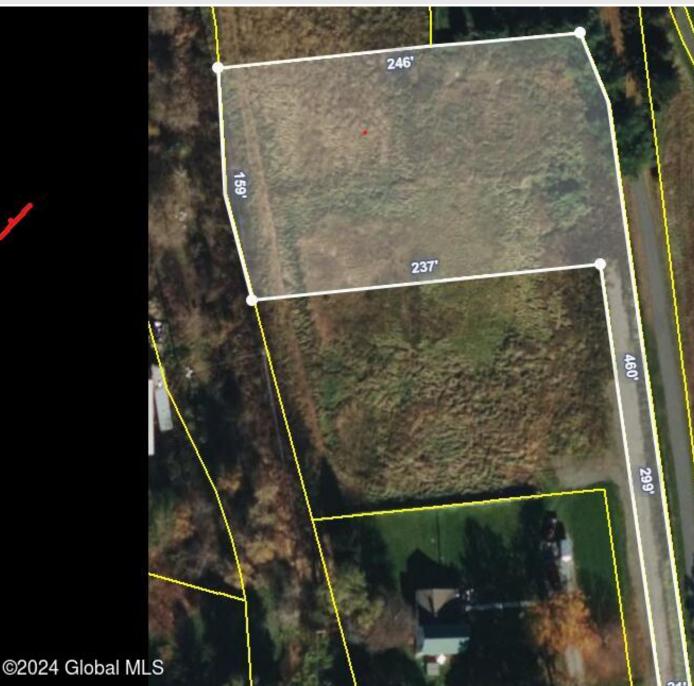

## 271 Upper Newtown Road, Mechanicville, NY

**Description:** Great opportunity to get your 1.08 acre single family home lot in the desirable Shenendehowa School District. Public water and sewer as well as natural gas are available at the lot. Shared road access, two lots available 271 and 273 Upper Newtown Rd. Set back from the road with mountain views. Easy access to shopping, services and commuting routes. Custom builder also available to build you a house if desired.

Acres: 1.08 School District: Shenendehowa Sewer: Public Sewer Town: Halfmoon Estimated Taxes: \$1,001 County: Saratoga Property Type: Land Water: Public Zoning: Single Residence

Daniel Davies NYS Licensed Real Estate Broker GRI, ABR, RSPS,SRS,C2EX (518) 656-9068 dan@daviesrealty.net