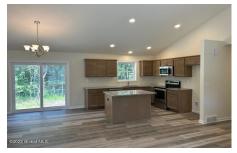

## MLS# - 202411796 - Price: \$419,900

30 Oregon Avenue, Rensselaer, NY

**Description:** TTB Contemporary Raised Ranch offered by EW Birch Builders. Convenient East Greenbush Location. 3 beds and 2.5 baths. Interior features included granite counter tops, maple cabinetry, LVT and ceramic tile floors, stainless steel app, recessed lights (5) in kit. East Greenbush Schools. Public Water and Sewer. Photos are examples.

Bathrooms: 2 Full

Water: Public Garage: 2

**Exterior:** Vinyl Siding **Cooling:** Central Air

Property Type: Residential
School District: East Greenbush

Sewer: Public Sewer

Property Style: Raised Ranch
Exterior Features: Lighting