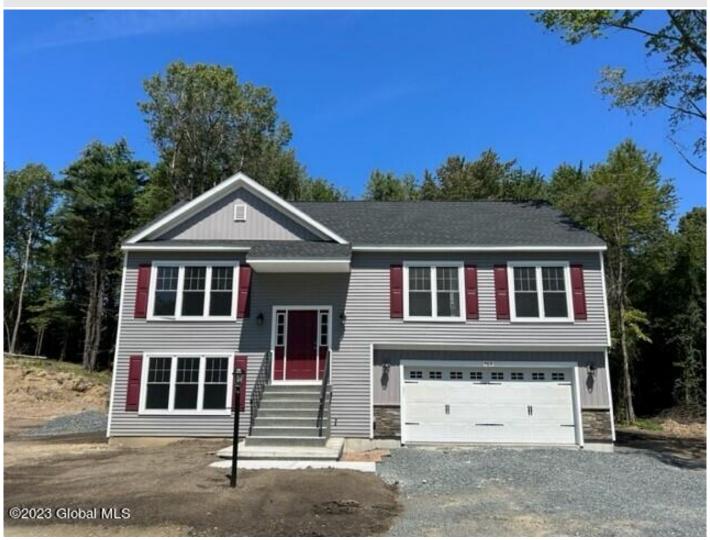

## MLS# - 202411796 - Price: \$419,900

30 Oregon Avenue, Rensselaer, NY

**Description:** TTB Contemporary Raised Ranch offered by EW Birch Builders. Convenient East Greenbush Location. 3 beds and 2.5 baths. Interior features included granite counter tops, maple cabinetry, LVT and ceramic tile floors, stainless steel app, recessed lights (5) in kit. East Greenbush Schools. Public Water and Sewer. Photos are examples.

Acres: 0.21 Bedrooms: 3

Estimated Taxes: \$8,500

Heat: Forced Air, Natural Gas

Basement: Full
County: Rensselaer

Interior Features: High Speed Internet, Walk-In Closet(s), Ceramic Tile Bath, Eat-in Kitchen Town: East Greenbush

Bathrooms: 2 Full

Water: Public Garage: 2

**Exterior:** Vinyl Siding **Cooling:** Central Air

Property Type: Residential
School District: East Greenbush

Sewer: Public Sewer

Property Style: Raised Ranch
Exterior Features: Lighting