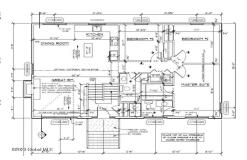

## MLS# - 202411796 - Price: \$419,900

30 Oregon Avenue, Rensselaer, NY

**Description:** TTB Contemporary Raised Ranch offered by EW Birch Builders. Convenient East Greenbush Location. 3 beds and 2.5 baths. Interior features included granite counter tops, maple cabinetry, LVT and ceramic tile floors, stainless steel app, recessed lights (5) in kit. East Greenbush Schools. Public Water and Sewer. Photos are examples.

Acres: 0.21 Bedrooms: 3

Estimated Taxes: \$8,500

Heat: Forced Air, Natural Gas

Basement: Full
County: Rensselaer

Interior Features: High Speed Internet, Walk-In Closet(s), Ceramic Tile Bath, Eat-in Kitchen Town: East Greenbush

Bathrooms: 2 Full

Water: Public Garage: 2

**Exterior:** Vinyl Siding **Cooling:** Central Air

Property Type: Residential
School District: East Greenbush

Sewer: Public Sewer

Property Style: Raised Ranch
Exterior Features: Lighting