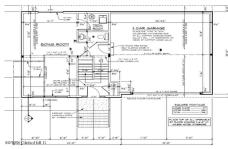

## MLS# - 202411796 - Price: \$419,900

30 Oregon Avenue, Rensselaer, NY

**Description:** TTB Contemporary Raised Ranch offered by EW Birch Builders. Convenient East Greenbush Location. 3 beds and 2.5 baths. Interior features included granite counter tops, maple cabinetry, LVT and ceramic tile floors, stainless steel app, recessed lights (5) in kit. East Greenbush Schools. Public Water and Sewer. Photos are examples.

Acres: 0.21 Bedrooms: 3

Estimated Taxes: \$8,500

Heat: Forced Air, Natural Gas

Basement: Full
County: Rensselaer

Interior Features: High Speed Internet, Walk-In Closet(s), Ceramic Tile Bath, Eat-in Kitchen Town: East Greenbush

Bathrooms: 2 Full

Water: Public Garage: 2

**Exterior:** Vinyl Siding **Cooling:** Central Air

Property Type: Residential
School District: East Greenbush

Sewer: Public Sewer

Property Style: Raised Ranch
Exterior Features: Lighting