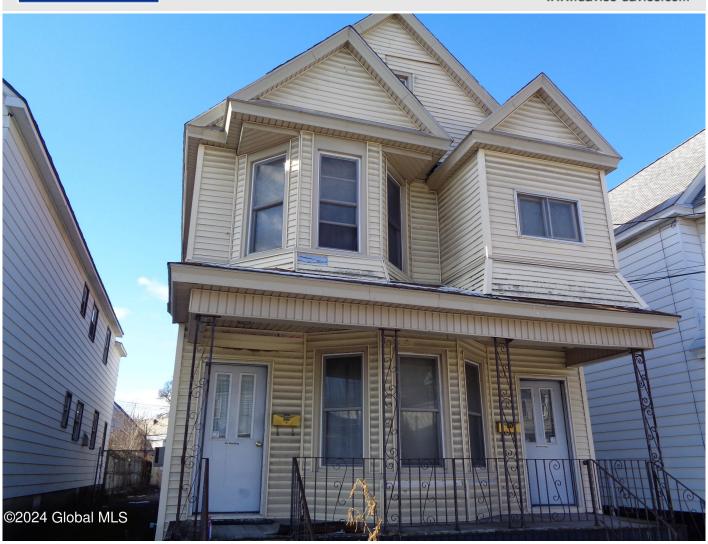

## **MLS# - 202411788 - Price: \$49,900** 950 Emmett Street, Schenectady, NY

**Description:** HIGHEST AND BEST OFFER DUE BY MONDAY 2/12 @ NOON. First floor has some water damage caused by broken pipes. Most water was in basement but condensation occurred on 1st floor. Mold may be present in house. Mask should be worn and hold harmless should be signed and sent to listing agent before entering home. Bring your tool belt and ideas to make this a gem.

Acres: 0.11 Town: Schenectady

Bedrooms: 6 Bathrooms: 2 Full

Estimated Taxes: \$3,000 Water: Public

Heat: Forced Air, Natural Gas Garage: 2

Basement: Full Exterior: Block

County: Schenectady Cooling: None

Zoning: Multi Residence Interior Features: Built-in

Features

Property Type: Multi-Family
School District: Schenectady

Sewer: Public Sewer

Parking Spaces: 4

Property Style: Traditional Exterior Features: None

Daniel Davies NYS Licensed Real Estate Broker GRI, ABR, RSPS,SRS,C2EX (518) 656-9068 dan@daviesrealty.net