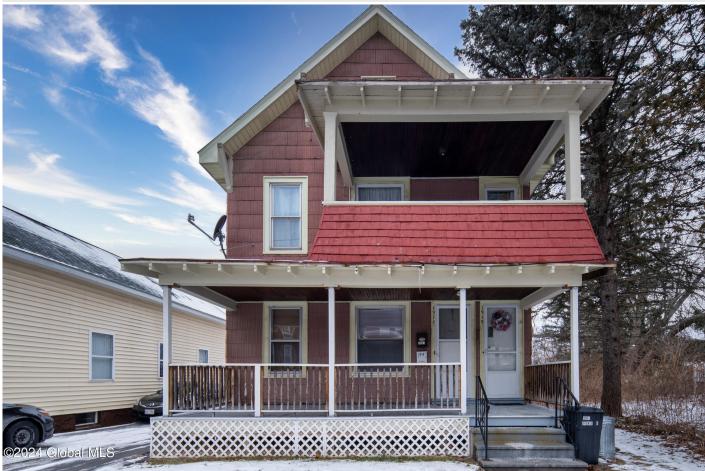

## MLS# - 202411775 - Price: \$200,000

1917 Avenue B, Schenectady, NY

**Description:** This property is a sweet two-family home with a paved driveway and a two-car garage. The large attic is a potential for extra storage space. The traffic on this street is minimal, making a quiet property for the homeowner or investor.

Acres: 0.12 Bedrooms: 4 Estimated Taxes: \$4,416 Heat: Forced Air, Natural Gas Basement: Full, Interior Entry Cooling: None Interior Features: Other, High Speed Internet Town: Schenectady Bathrooms: 2 Full Water: Public Garage: 2 Exterior: Shingle Siding Parking Spaces: 4 Property Type: Multi-Family School District: Schenectady Sewer: Public Sewer Property Style: Other County: Schenectady Zoning: Multi Residence