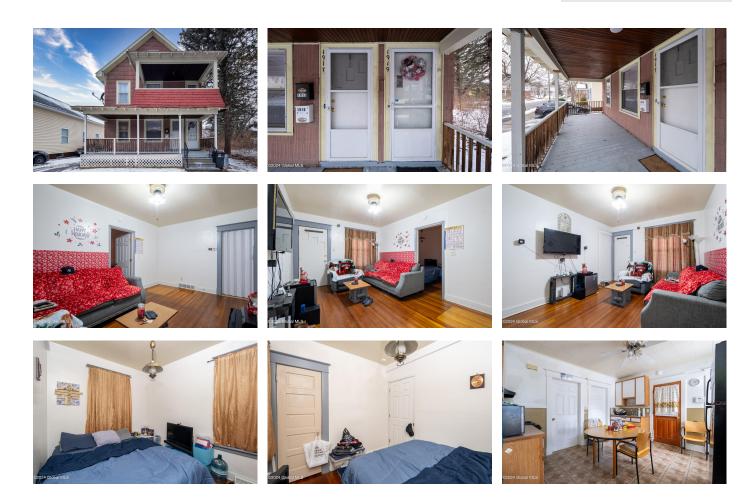

## MLS# - 202411775 - Price: \$200,000

1917 Avenue B, Schenectady, NY

**Description:** This property is a sweet two-family home with a paved driveway and a two-car garage. The large attic is a potential for extra storage space. The traffic on this street is minimal, making a quiet property for the homeowner or investor.

Acres: 0.12 Bedrooms: 4 Estimated Taxes: \$4,416 Heat: Forced Air, Natural Gas Basement: Full, Interior Entry Cooling: None Interior Features: Other, High Speed Internet Town: Schenectady Bathrooms: 2 Full Water: Public Garage: 2 Exterior: Shingle Siding Parking Spaces: 4 Property Type: Multi-Family School District: Schenectady Sewer: Public Sewer Property Style: Other County: Schenectady Zoning: Multi Residence