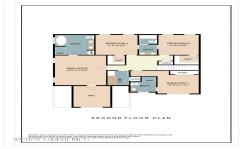

## MLS# - 202411773 - Price: \$689,000

233 Pinewood Drive, Guilderland, NY

**Description:** This Guilderland modern craftsman home offers 4 beds, 3.5 baths, and a well-designed layout with 9' ceilings and hardwood flooring. The kitchen boasts high-end cabinets and top-notch appliances. Two primary suites with private baths, and bedrooms 3 & 4 share a Jack & Jill bath. Set on nearly half an acre, the property features a spacious backyard for entertaining or peaceful evenings. Craftsmanship and attention to detail shine through high-quality finishes. This home promises a harmonious living environment where sophistication meets comfort. Don't miss the chance to own this perfect blend of style and practicality.