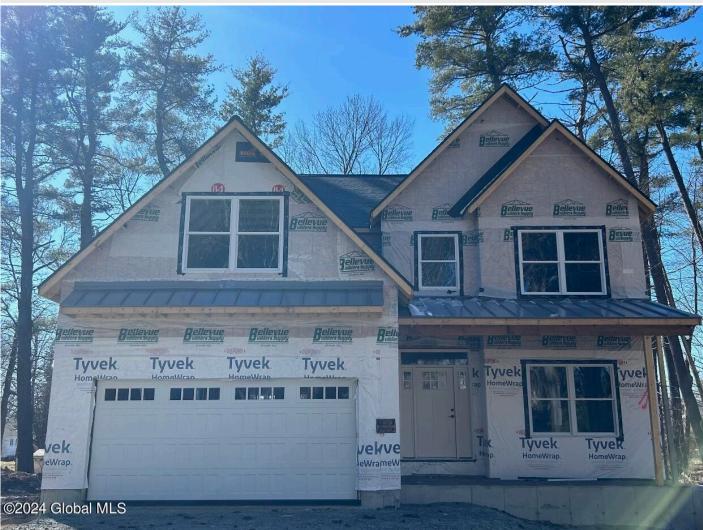

## MLS# - 202411773 - Price: \$689,000

233 Pinewood Drive, Guilderland, NY

**Description:** This Guilderland modern craftsman home offers 4 beds, 3.5 baths, and a well-designed layout with 9' ceilings and hardwood flooring. The kitchen boasts high-end cabinets and top-notch appliances. Two primary suites with private baths, and bedrooms 3 & 4 share a Jack & Jill bath. Set on nearly half an acre, the property features a spacious backyard for entertaining or peaceful evenings. Craftsmanship and attention to detail shine through high-quality finishes. This home promises a harmonious living environment where sophistication meets comfort. Don't miss the chance to own this perfect blend of style and practicality.