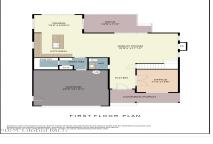

## MLS# - 202411773 - Price: \$689,000

233 Pinewood Drive, Guilderland, NY

**Description:** This Guilderland modern craftsman home offers 4 beds, 3.5 baths, and a well-designed layout with 9' ceilings and hardwood flooring. The kitchen boasts high-end cabinets and top-notch appliances. Two primary suites with private baths, and bedrooms 3 & 4 share a Jack & Jill bath. Set on nearly half an acre, the property features a spacious backyard for entertaining or peaceful evenings. Craftsmanship and attention to detail shine through high-quality finishes. This home promises a harmonious living environment where sophistication meets comfort. Don't miss the chance to own this perfect blend of style and practicality.