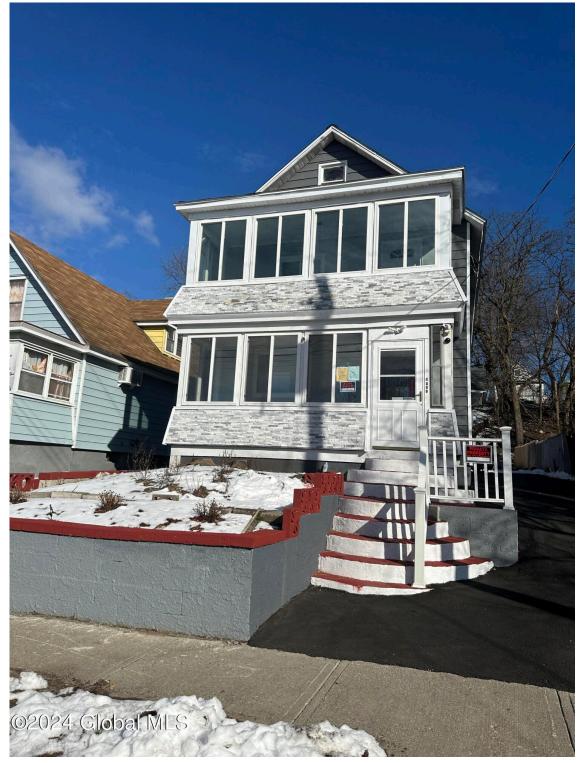

## MLS# - 202411768 - Price: \$267,000

1009 Davis Terrace, Schenectady, NY

**Description:** This beautifully remodeled residence is the perfect home for you. Including three bedrooms, a primary suite, partially finished attic, open concept living and kitchen area, two full bathrooms. The kitchen has been redone with state of the art appliances and quartz countertops. Bathrooms have been redone to include modernistic features. This home also features an expansive yard space and driveway. Central air and high efficiency heat

Acres: 0.11 Bedrooms: 3 Estimated Taxes: \$3,661 Property Style: Other County: Schenectady Interior Features: Other Town: Schenectady Bathrooms: 2 Full Sewer: Public Sewer Basement: Unfinished Cooling: Central Air Property Type: Residential School District: Schenectady Heat: Hot Water Exterior: Other Parking Spaces: 3