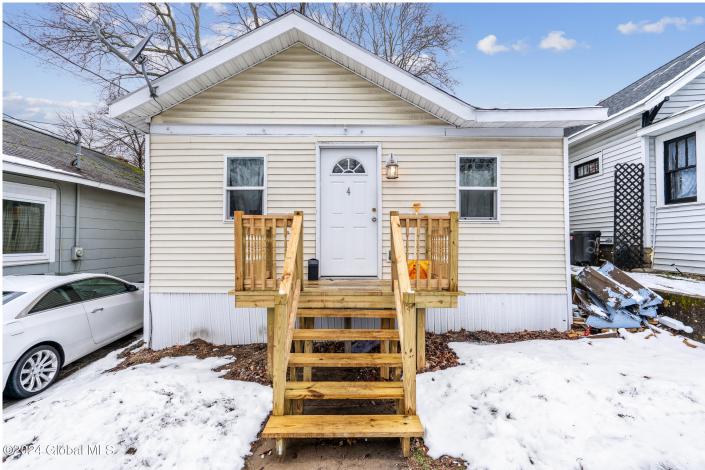

## MLS# - 202411756 - Price: \$150,000

4 Myrtle Avenue, Schenectady, NY

**Description:** 3 bedroom, 1 bath home with many updates. Updated plumbing, new furnace in 2016, rebuilt porch, updates to kitchen and bath, newer paint, windows and flooring. Offers a fenced in yard. Home is located close to shopping and bus route. Garage is sold As Is. Sale will be contingent upon the seller finding a home.

Acres: 0.08TowBedrooms: 3BathEstimated Taxes: \$3,417WateHeat: Forced Air, Natural GasGaraBasement: FullExtern

County: Schenectady Interior Features: High Speed Internet, Walk-In Closet(s) Town: Schenectady Bathrooms: 1 Full Water: Public Garage: 1 Exterior: Vinyl Siding

Cooling: None

Property Type: Residential School District: Schenectady Sewer: Public Sewer Property Style: Bungalow Exterior Eastures: Drive-Pave

Exterior Features: Drive-Paved, Lighting, Storm Door(s) Parking Spaces: 1