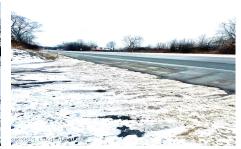

Description: Here is a 1.52 acres with 5 Buildings on one Lot that in need of rehab. Situated just on the main road. Great potential.

Acres: 1.52

Property Type: Residential

School District: Scotia Glenville