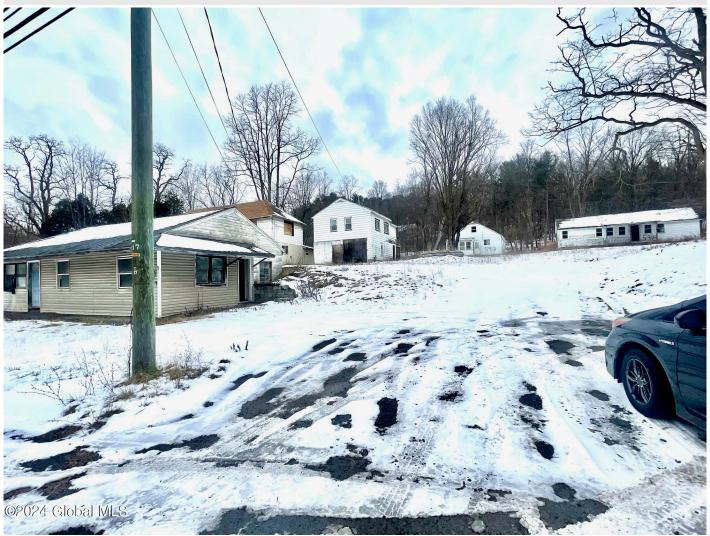

Description: Here is a 1.52 acres with 5 Buildings on one Lot that in need of rehab. Situated just on the main road. Great potential.

Acres: 1.52

Property Type: Residential

School District: Scotia Glenville

Sewer: Unknown

Basement: Full, Other

Cooling: None

**Below Ground Square** 

Feet: 4500

Bedrooms: 6

Estimated Taxes: \$8,850

Heat: None
Exterior: Other
Parking Spaces: 8

Town: Glenville

Bathrooms: 3 Full

Water: Dug Well
Property Style: Other
County: Schenectady
Interior Features: Other

Daniel Davies NYS Licensed Real Estate Broker GRI, ABR, RSPS,SRS,C2EX (518) 656-9068 dan@daviesrealty.net