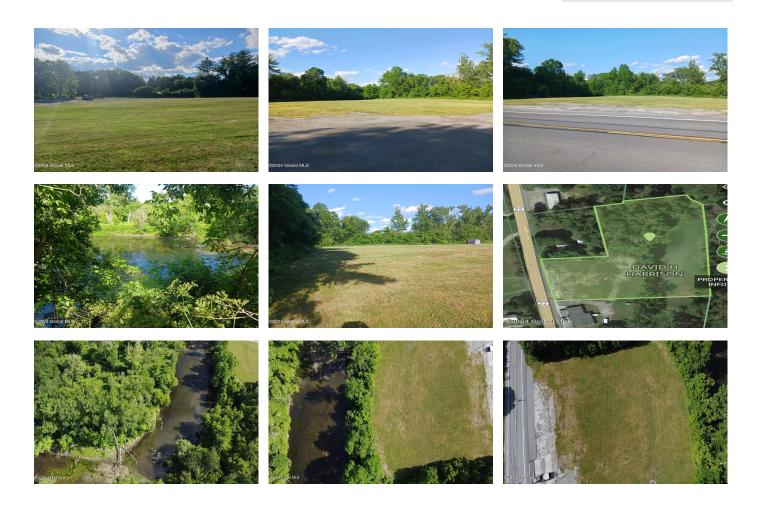

## MLS# - 202411718 - Price: \$55,000

21390 Ny-22, Hoosick Falls, NY

**Description:** Over 4 acres on busy route 22 just outside the village. Build your dream home or a great opportunity to start a business. Nice level cleared lot Hoosick river in back - Beautiful secluded backwater pond on the property

Acres: 4.13
School District: Hoosick Falls

Water: None

Town: Hoosick Falls
Estimated Taxes: \$902

Sewer: None

Property Type: Land
Lake/River: Hoosick River

County: Rensselaer

Daniel Davies NYS Licensed Real Estate Broker GRI, ABR, RSPS,SRS,C2EX (518) 656-9068 dan@daviesrealty.net