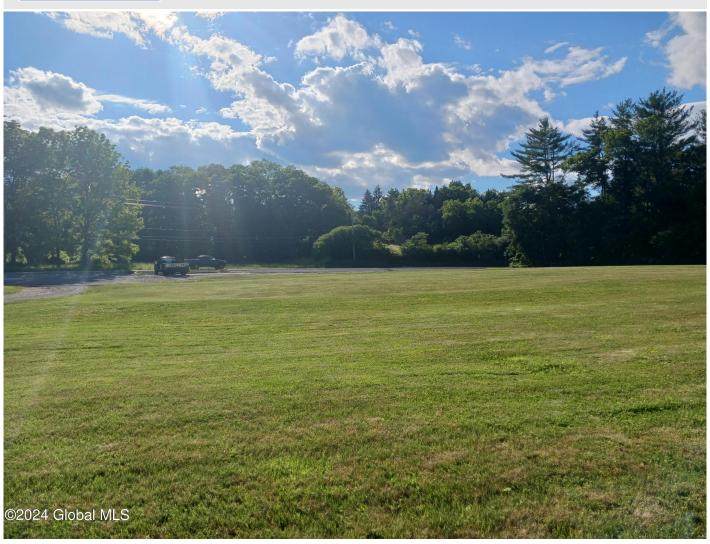

## MLS# - 202411718 - Price: \$55,000

21390 Ny-22, Hoosick Falls, NY

**Description:** Over 4 acres on busy route 22 just outside the village. Build your dream home or a great opportunity to start a business. Nice level cleared lot Hoosick river in back - Beautiful secluded backwater pond on the property

Acres: 4.13
School District: Hoosick Falls

Water: None

Town: Hoosick Falls
Estimated Taxes: \$902

Sewer: None

Property Type: Land
Lake/River: Hoosick River

County: Rensselaer

Daniel Davies NYS Licensed Real Estate Broker GRI, ABR, RSPS,SRS,C2EX (518) 656-9068 dan@daviesrealty.net