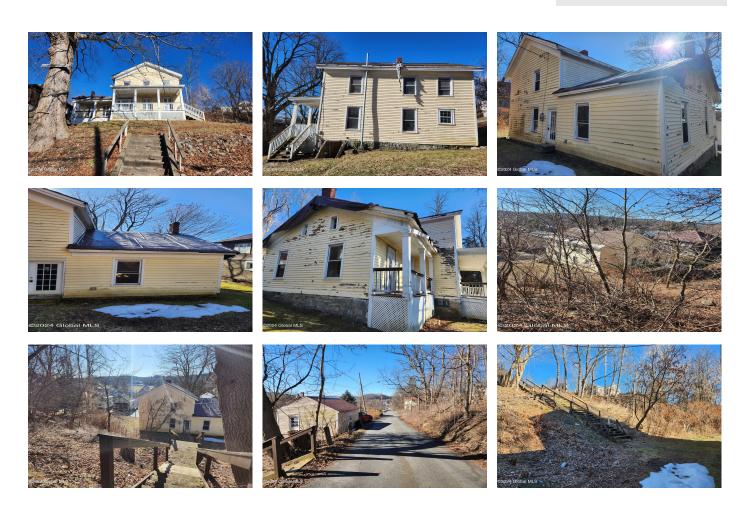

## MLS# - 202411716 - Price: \$54,999

11 E Main Street, Fonda, NY

**Description:** \*\*\*\*\*All Investors! All Future Homeowners! \*\*\*\*\* Great Neighborhood And High Curb Appeal Describes This 5 Bedroom 2 Bathroom Single Family Dwelling. Big Front Yard! Short Drive And Easily Accessible To All Highways. Located Near Fonda- Fultonville Central School. The Living Room Is Spacious And Tons Of Closet Space In Bedrooms. Extra Room On Top That Can Be Converted. Second Access From Montgomery Terrace Road. Tons Of Street Parking. As Is. Condition Fair. Property Needs TLC. . Owner Is Real Estate Agent. Acres: 0.34 Property Type: Residential School District: Fonda-Fultonville Estimated Taxes: \$1,533 Sewer: Public Sewer Basement: Partial, Other Cooling: Wall Unit(s)