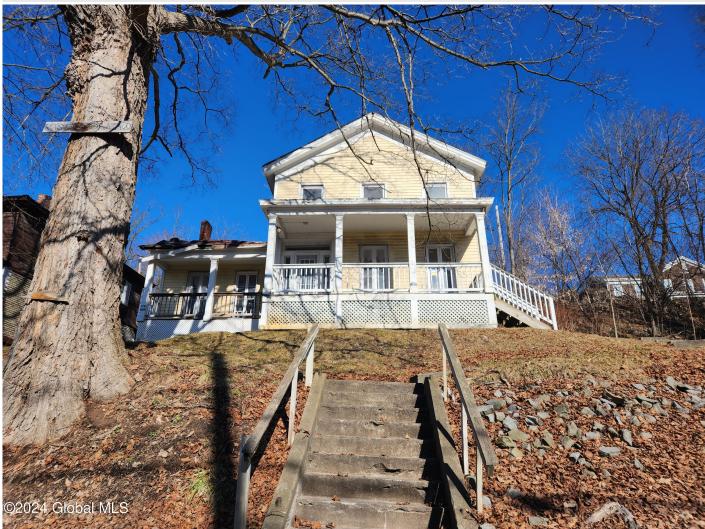

## MLS# - 202411716 - Price: \$54,999

11 E Main Street, Fonda, NY

**Description:** \*\*\*\*\*All Investors! All Future Homeowners! \*\*\*\*\* Great Neighborhood And High Curb Appeal Describes This 5 Bedroom 2 Bathroom Single Family Dwelling. Big Front Yard! Short Drive And Easily Accessible To All Highways. Located Near Fonda- Fultonville Central School. The Living Room Is Spacious And Tons Of Closet Space In Bedrooms. Extra Room On Top That Can Be Converted. Second Access From Montgomery Terrace Road. Tons Of Street Parking. As Is. Condition Fair. Property Needs TLC. . Owner Is Real Estate Agent. Acres: 0.34 Property Type: Residential School District: Fonda-Fultonville Estimated Taxes: \$1,533 Sewer: Public Sewer Basement: Partial, Other Cooling: Wall Unit(s)