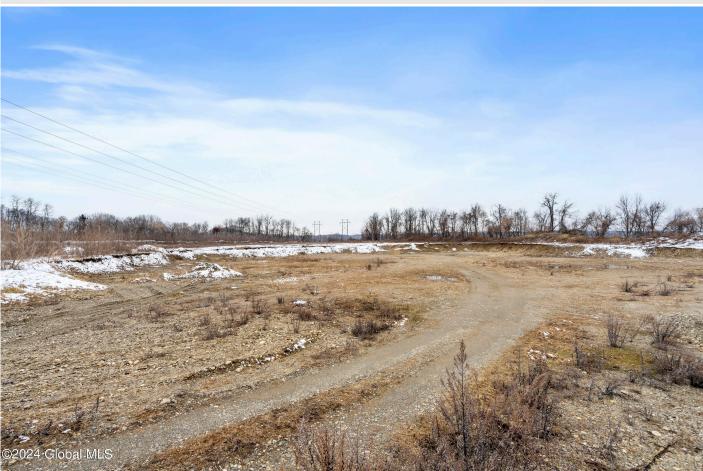

## MLS# - 202411706 - Price: \$725,000 L3.112 Old Schaghticoke Rd , Schaghticoke, NY

**Description:** A little over 78 acres of farmland which inlcludes 20 acres of a PERMITTED gravel mine. The property could possibly be used to develop or even possibly used for hunting - endless possibilities and great views. Country feel; yet not far from Mechanicville, Clifton Park and Troy. Map of propety line is in docs. \*possible owner financing available\*