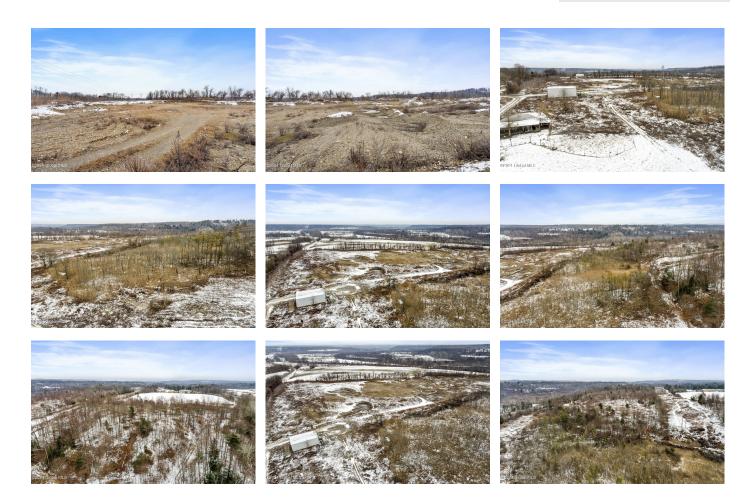

## MLS# - 202411706 - Price: \$725,000 L3.112 Old Schaghticoke Rd , Schaghticoke, NY

**Description:** A little over 78 acres of farmland which inlcludes 20 acres of a PERMITTED gravel mine. The property could possibly be used to develop or even possibly used for hunting - endless possibilities and great views. Country feel; yet not far from Mechanicville, Clifton Park and Troy. Map of propety line is in docs. \*possible owner financing available\*