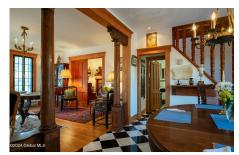

## 11193 Huey Road, Leonardsville, NY

**Description:** Welcome to your private sanctuary along a tranquil country road, where the constant melody of a year-round waterfall sets the backdrop for an enchanting lifestyle. This impeccably updated 2-3 bedroom, 3F bath residence epitomizes elegance and superior craftsmanship featuring hardwood and marble tile floors as well as custom woodwork. The dining area, boasting panoramic views of the cascading waterfall is adjacent to the gourmet kitchen showcasing quartz countertops, SS appliances, and bespoke cabinetry. Unwind in the generously sized bedrooms, each offering hardwood floors, casement windows and a luxury ensuite bathroom. Beyond the main living space, discover versatile studio areas ideal for creative pursuits. Conveniently located 30 minutes from Cooperstown, yet peacefully secluded