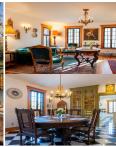

## 11193 Huey Road, Leonardsville, NY

**Description:** Welcome to your private sanctuary along a tranquil country road, where the constant melody of a year-round waterfall sets the backdrop for an enchanting lifestyle. This impeccably updated 2-3 bedroom, 3F bath residence epitomizes elegance and superior craftsmanship featuring hardwood and marble tile floors as well as custom woodwork. The dining area, boasting panoramic views of the cascading waterfall is adjacent to the gourmet kitchen showcasing quartz countertops, SS appliances, and bespoke cabinetry. Unwind in the generously sized bedrooms, each offering hardwood floors, casement windows and a luxury ensuite bathroom. Beyond the main living space, discover versatile studio areas ideal for creative pursuits. Conveniently located 30 minutes from Cooperstown, yet peacefully secluded