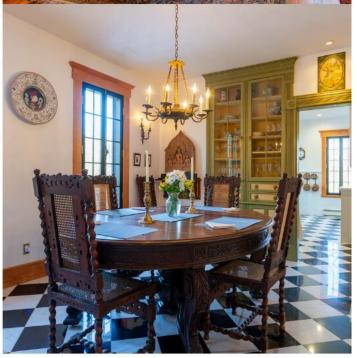

## 11193 Huey Road, Leonardsville, NY

**Description:** Welcome to your private sanctuary along a tranquil country road, where the constant melody of a year-round waterfall sets the backdrop for an enchanting lifestyle. This impeccably updated 2-3 bedroom, 3F bath residence epitomizes elegance and superior craftsmanship featuring hardwood and marble tile floors as well as custom woodwork. The dining area, boasting panoramic views of the cascading waterfall is adjacent to the gourmet kitchen showcasing quartz countertops, SS appliances, and bespoke cabinetry. Unwind in the generously sized bedrooms, each offering hardwood floors, casement windows and a luxury ensuite bathroom. Beyond the main living space, discover versatile studio areas ideal for creative pursuits. Conveniently located 30 minutes from Cooperstown, yet peacefully secluded