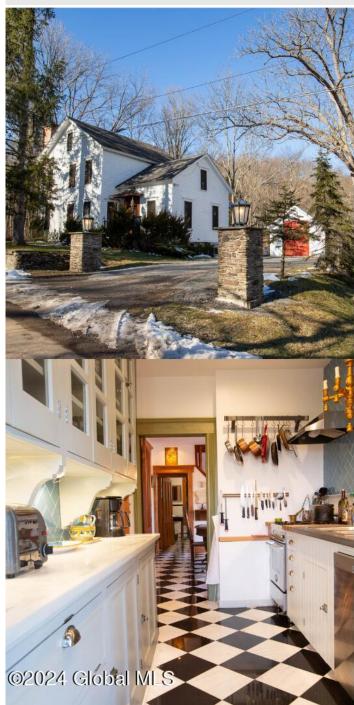

## 11193 Huey Road, Leonardsville, NY

**Description:** Welcome to your private sanctuary along a tranquil country road, where the constant melody of a year-round waterfall sets the backdrop for an enchanting lifestyle. This impeccably updated 2-3 bedroom, 3F bath residence epitomizes elegance and superior craftsmanship featuring hardwood and marble tile floors as well as custom woodwork. The dining area, boasting panoramic views of the cascading waterfall is adjacent to the gourmet kitchen showcasing quartz countertops, SS appliances, and bespoke cabinetry. Unwind in the generously sized bedrooms, each offering hardwood floors, casement windows and a luxury ensuite bathroom. Beyond the main living space, discover versatile studio areas ideal for creative pursuits. Conveniently located 30 minutes from Cooperstown, yet peacefully secluded

Acres: 0.57 Bedrooms: 3

Estimated Taxes: \$1,098 Heat: Electric, Natural Gas,

Radiant

Basement: Full Cooling: None

Town: Leonardsville Bathrooms: 3 Full Water: Drilled Well

Garage: 1

Exterior: Wood Siding Parking Spaces: 4

Property Type: Residential School District: Brookfield Sewer: Septic Tank

Property Style: Old Style

County: Madison

Interior Features: Other

Daniel Davies NYS Licensed Real Estate Broker GRI, ABR, RSPS,SRS,C2EX (518) 656-9068 dan@daviesrealty.net