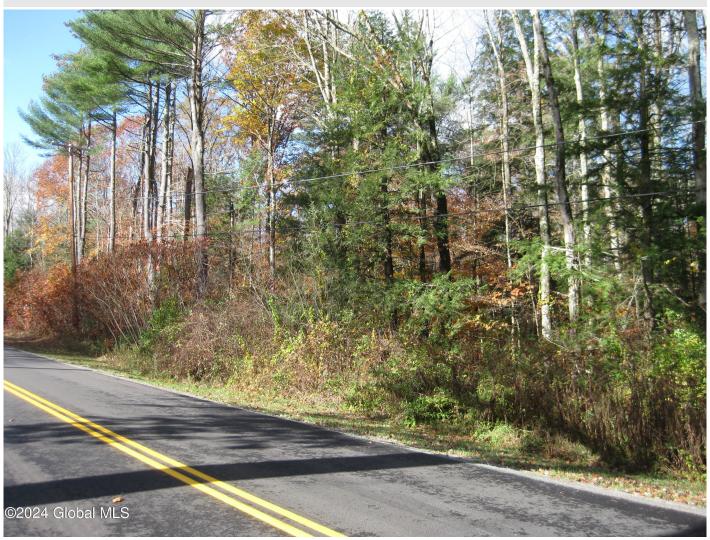

## **MLS# - 202411696 - Price: \$350,000** L2 Strong Road, Northumberland, NY

**Description:** This 72 acres is beautiful land located close to Saratoga Springs and Glens Falls. There are some wetlands on the property so our best guess is that it could be subdivided into 3 large estate lots, or keep it as one. This will guarantee nobody will be looking into your kitchen window. There are high and dry building envelopes for each of the 3 lots, and you may be able to get more than 3. Build your dream house or dream houses on this land, it's pristine. Contact listing agent for more information.

Acres: 72.08

School District: South Glens

Falls

Sewer: None

Town: Northumberland

Estimated Taxes: \$3,000

County: Saratoga

Property Type: Land