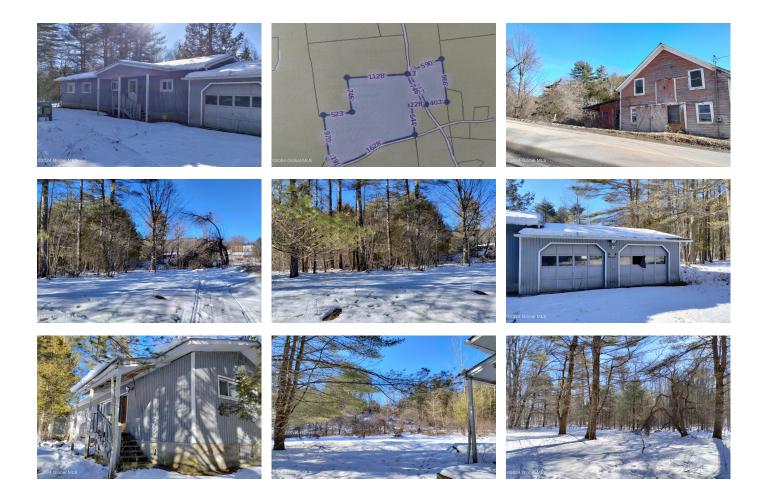

## MLS# - 202411675 - Price: \$159,900

1277 White Church Road, Crown Point, NY

**Description:** Opportunity for endless possibilities. This property has 65 acres, partially wooded with plenty of road frontage on two streets. Property has two old style mobile homes. Both are in need of major renovation or demolishing. Large barn across the street, this once working farm has so many possibilities for the future owner. Property has been logged in the last 10 years.

Acres: 65 Bedrooms: 4 Estimated Taxes: \$2,100 Heat: Forced Air, Kerosene Basement: Slab County: Essex Zoning: None Town: Crown Point Bathrooms: 2 Full Water: Drilled Well Garage: 2 Exterior: Block Cooling: None Property Type: Residential School District: Crown Point Sewer: Septic Tank Property Style: Mobile Home Exterior Features: Barn Parking Spaces: 6