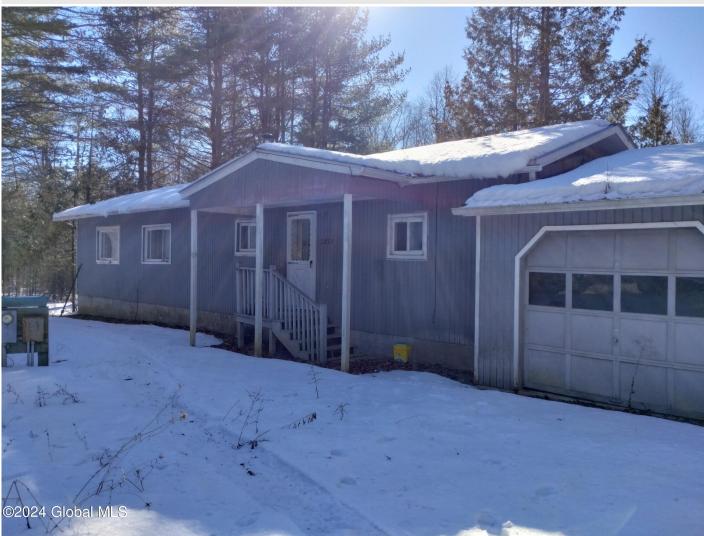

## MLS# - 202411675 - Price: \$159,900

1277 White Church Road, Crown Point, NY

**Description:** Opportunity for endless possibilities. This property has 65 acres, partially wooded with plenty of road frontage on two streets. Property has two old style mobile homes. Both are in need of major renovation or demolishing. Large barn across the street, this once working farm has so many possibilities for the future owner. Property has been logged in the last 10 years.

Acres: 65 Bedrooms: 4 Estimated Taxes: \$2,100 Heat: Forced Air, Kerosene Basement: Slab County: Essex Zoning: None Town: Crown Point Bathrooms: 2 Full Water: Drilled Well Garage: 2 Exterior: Block Cooling: None Property Type: Residential School District: Crown Point Sewer: Septic Tank Property Style: Mobile Home Exterior Features: Barn Parking Spaces: 6