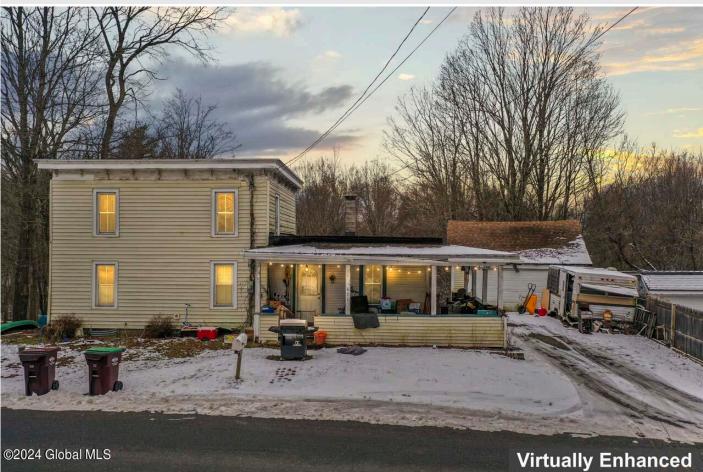

## MLS# - 202411659 - Price: \$69,999

1435 Johnsonville Road, Johnsonville, NY

**Description:** Welcome to your next investment opportunity! This charming 3 bed, 2 bath fixer-upper on a quiet street offers the perfect canvas for your renovation dreams.Easy commute to Capital Region. Hoosic Valley Schools.

Acres: 0.29TBedrooms: 3EEstimated Taxes: \$5,047WHeat: Forced Air, OilCBasement: Crawl Space,<br/>UnfinishedECooling: NoneE

Town: Pittstown Bathrooms: 2 Full Water: Drilled Well Garage: 1 Exterior: Vinyl Siding, Wood Siding Parking Spaces: 4 Property Type: Residential School District: Hoosic Valley Sewer: Septic Tank Property Style: Other County: Rensselaer