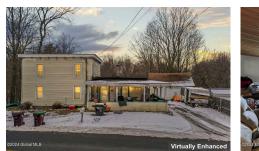

## MLS# - 202411659 - Price: \$69,999

1435 Johnsonville Road, Johnsonville, NY

**Description:** Welcome to your next investment opportunity! This charming 3 bed, 2 bath fixer-upper on a quiet street offers the perfect canvas for your renovation dreams.Easy commute to Capital Region. Hoosic Valley Schools.

Acres: 0.29TBedrooms: 3EEstimated Taxes: \$5,047WHeat: Forced Air, OilCBasement: Crawl Space,<br/>UnfinishedECooling: NoneE

Town: Pittstown Bathrooms: 2 Full Water: Drilled Well Garage: 1 Exterior: Vinyl Siding, Wood Siding Parking Spaces: 4 Property Type: Residential School District: Hoosic Valley Sewer: Septic Tank Property Style: Other County: Rensselaer