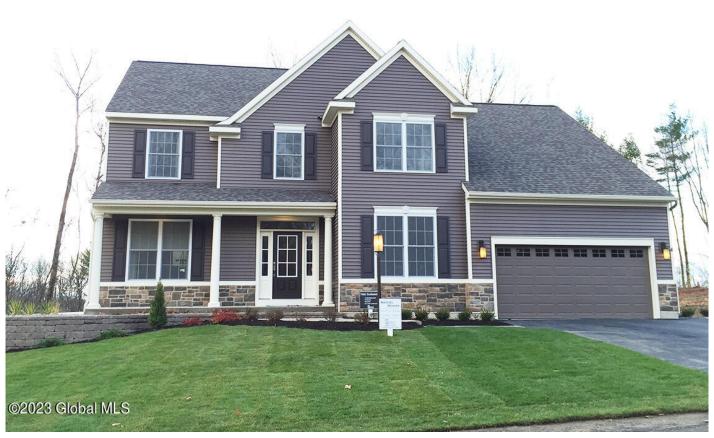

## MLS# - 202411651 - Price: \$704,100

20 Wetherby Court, Cohoes, NY

**Description:** To be built. Welcome to Dutch Meadows in the heart of Latham! Brand new Marini Homes neighborhood. North Colonie schools with over 7 models to choose from starting at 627k+ Homes include wood flooring, gas fireplace, SS appliances, tankless HW, granite and so much more. Schedule your showing today for more details. Pricing is subject to change. This Fairmont Model may fit on other lots we still have available. Photos of former model home