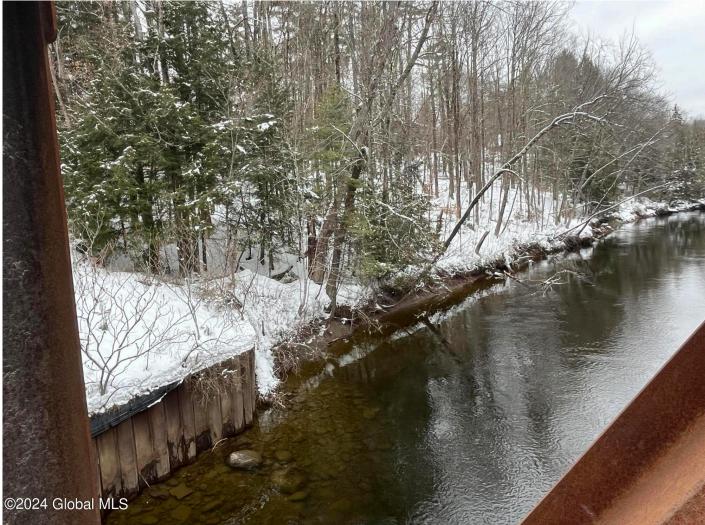

## MLS# - 202411635 - Price: \$64,900

L34.110 Us Route 9 , Schroon Lake, NY

**Description:** 2 Approved BUILDING LOTS!!! Lot #s: 136.3-2-34.110 is .73 acre with 140ft of Schroon River water frontage & 136.3-2-34.120 is .48 acre. Access property through easement on Route 9 or access through Alder Meadow Road. (Unable to drive with car on easement in winter as driveway isn't plowed). In the Winter, direct access to Schroon Lake North Hudson snowmobile Trails at Mt. Severance. Snowmobile to Ticonderoga, North Hudson, and South Warren County Trails. In the Summer, kayak or tube down Schroon River to the lake or just relax on your waterfront property enjoying the peaceful sounds of the river. Approved building lots see documents for APA approval info and maps