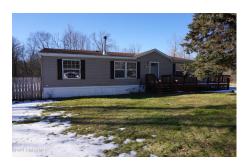

## MLS# - 202411631 - Price: \$189,900

109 Paisley Road, Milton, NY

**Description:** Quiet country setting on 4 acres of privacy in the Ballston Spa School district. This 3 bedroom 2 Bathroom manufactured Ranch home is ready for new owners! Vaulted living room with woodstove, primary suite with 2 closets, dining area and large kitchen! Outside you can enjoy the wrap around deck and screen porch! 2 car garage PLUS 2 car ports for additional vehicle storage. Several additional outbuildings for garden tools or even more storage! Above ground pool needs a new liner. No info about the working condition of the pool. The property is being sold "as is". Needs new carpet and some minor repairs.