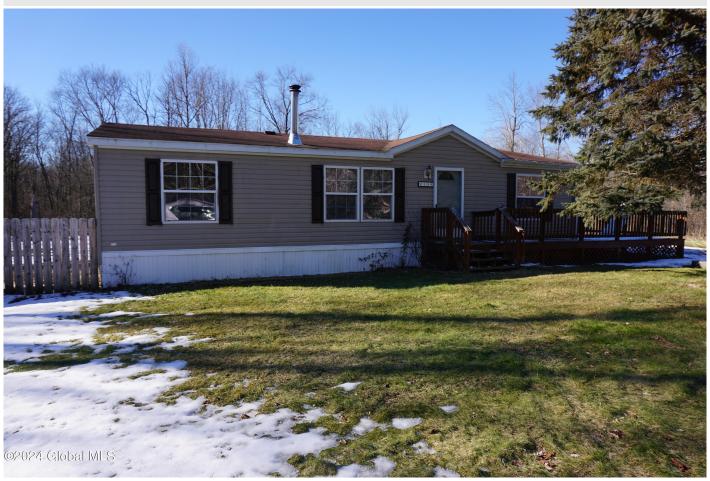

## MLS# - 202411631 - Price: \$189,900

109 Paisley Road, Milton, NY

**Description:** Quiet country setting on 4 acres of privacy in the Ballston Spa School district. This 3 bedroom 2 Bathroom manufactured Ranch home is ready for new owners! Vaulted living room with woodstove, primary suite with 2 closets, dining area and large kitchen! Outside you can enjoy the wrap around deck and screen porch! 2 car garage PLUS 2 car ports for additional vehicle storage. Several additional outbuildings for garden tools or even more storage! Above ground pool needs a new liner. No info about the working condition of the pool. The property is being sold "as is". Needs new carpet and some minor repairs.