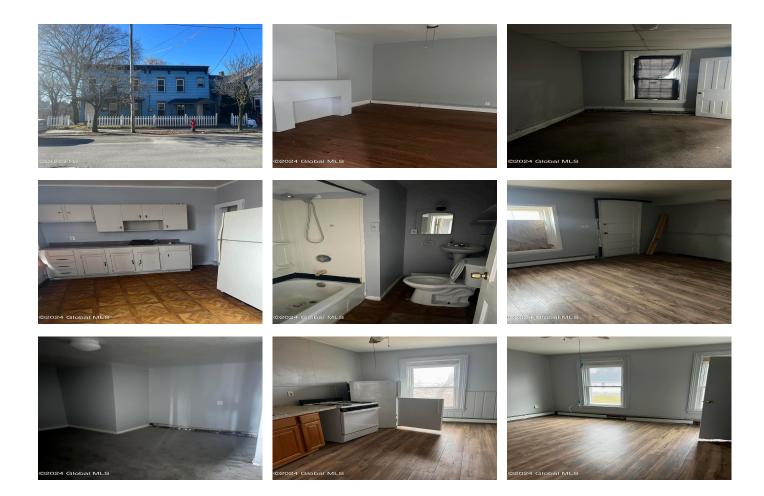

## MLS# - 202411622 - Price: \$225,000

1247-1253 Broadway , Rensselaer, NY

**Description:** Explore a prime investment at 1247-1253 Broadway, Rensselaer, NY 12144. This 5 unit multifamily gem features three 2BD/1BA and two 1BD/1BA units. This property is offered at a great price because it needs renovation work. Situated on Broadway, it offers proximity to the train station, I-787, and downtown Albany. Ideal for tenants seeking convenience and urban living. With a strategic location, this property ensures a steady income stream. Don't miss the chance to capitalize on the thriving rental market and schedule a viewing today. New build apartments right next door! This investment opportunity will be a great project/addition to any investors portfolio!