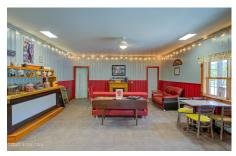

## **MLS# - 202411612 - Price: \$200,000** 5527-5531 State Route 7 , Hoosick Falls, NY

**Description:** This property offers a unique opportunity for both residential & commercial use, making it a versatile & appealing investment. The layout inc. multiple rooms that can serve as offices, retail spaces, or living quarters, depending on your preference. Over 12 acres in a country setting right off the highway on the NY/VT Stateline. The location of this property is highly advantageous, positioned on State Route 7, a major thoroughfare that sees a steady flow of both local and through traffic. This provides excellent visibility and exposure for commercial activities. Whether you are an investor looking for a property with potential rental income, an entrepreneur seeking a prime location for a business venture, or a homeowner envisioning a unique living arrangement.