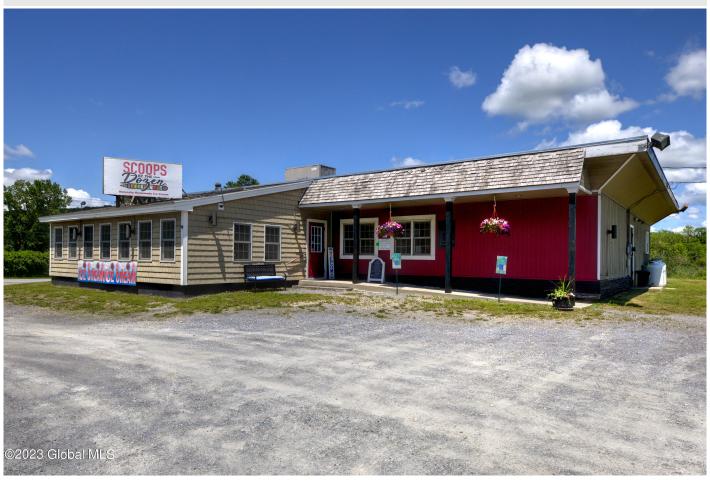

## **MLS# - 202411612 - Price: \$200,000** 5527-5531 State Route 7 , Hoosick Falls, NY

**Description:** This property offers a unique opportunity for both residential & commercial use, making it a versatile & appealing investment. The layout inc. multiple rooms that can serve as offices, retail spaces, or living quarters, depending on your preference. Over 12 acres in a country setting right off the highway on the NY/VT Stateline. The location of this property is highly advantageous, positioned on State Route 7, a major thoroughfare that sees a steady flow of both local and through traffic. This provides excellent visibility and exposure for commercial activities. Whether you are an investor looking for a property with potential rental income, an entrepreneur seeking a prime location for a business venture, or a homeowner envisioning a unique living arrangement.

Exterior Features: Garden,

Lighting

Parking Spaces: 25

**Daniel Davies** NYS Licensed Real Estate Broker GRI, ABR, RSPS,SRS,C2EX (518) 656-9068 dan@daviesrealty.net