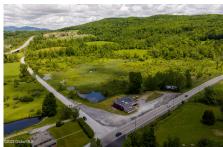

## **MLS# - 202411612 - Price: \$200,000** 5527-5531 State Route 7 , Hoosick Falls, NY

**Description:** This property offers a unique opportunity for both residential & commercial use, making it a versatile & appealing investment. The layout inc. multiple rooms that can serve as offices, retail spaces, or living quarters, depending on your preference. Over 12 acres in a country setting right off the highway on the NY/VT Stateline. The location of this property is highly advantageous, positioned on State Route 7, a major thoroughfare that sees a steady flow of both local and through traffic. This provides excellent visibility and exposure for commercial activities. Whether you are an investor looking for a property with potential rental income, an entrepreneur seeking a prime location for a business venture, or a homeowner envisioning a unique living arrangement.