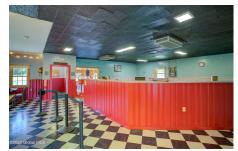

## **MLS# - 202411612 - Price: \$200,000** 5527-5531 State Route 7 , Hoosick Falls, NY

**Description:** This property offers a unique opportunity for both residential & commercial use, making it a versatile & appealing investment. The layout inc. multiple rooms that can serve as offices, retail spaces, or living quarters, depending on your preference. Over 12 acres in a country setting right off the highway on the NY/VT Stateline. The location of this property is highly advantageous, positioned on State Route 7, a major thoroughfare that sees a steady flow of both local and through traffic. This provides excellent visibility and exposure for commercial activities. Whether you are an investor looking for a property with potential rental income, an entrepreneur seeking a prime location for a business venture, or a homeowner envisioning a unique living arrangement.