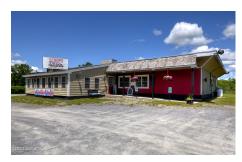

## **MLS# - 202411612 - Price: \$200,000** 5527-5531 State Route 7 , Hoosick Falls, NY

**Description:** This property offers a unique opportunity for both residential & commercial use, making it a versatile & appealing investment. The layout inc. multiple rooms that can serve as offices, retail spaces, or living quarters, depending on your preference. Over 12 acres in a country setting right off the highway on the NY/VT Stateline. The location of this property is highly advantageous, positioned on State Route 7, a major thoroughfare that sees a steady flow of both local and through traffic. This provides excellent visibility and exposure for commercial activities. Whether you are an investor looking for a property with potential rental income, an entrepreneur seeking a prime location for a business venture, or a homeowner envisioning a unique living arrangement.