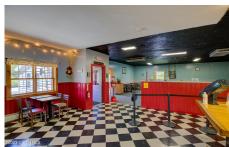

## **MLS# - 202411612 - Price: \$200,000** 5527-5531 State Route 7 , Hoosick Falls, NY

**Description:** This property offers a unique opportunity for both residential & commercial use, making it a versatile & appealing investment. The layout inc. multiple rooms that can serve as offices, retail spaces, or living quarters, depending on your preference. Over 12 acres in a country setting right off the highway on the NY/VT Stateline. The location of this property is highly advantageous, positioned on State Route 7, a major thoroughfare that sees a steady flow of both local and through traffic. This provides excellent visibility and exposure for commercial activities. Whether you are an investor looking for a property with potential rental income, an entrepreneur seeking a prime location for a business venture, or a homeowner envisioning a unique living arrangement.