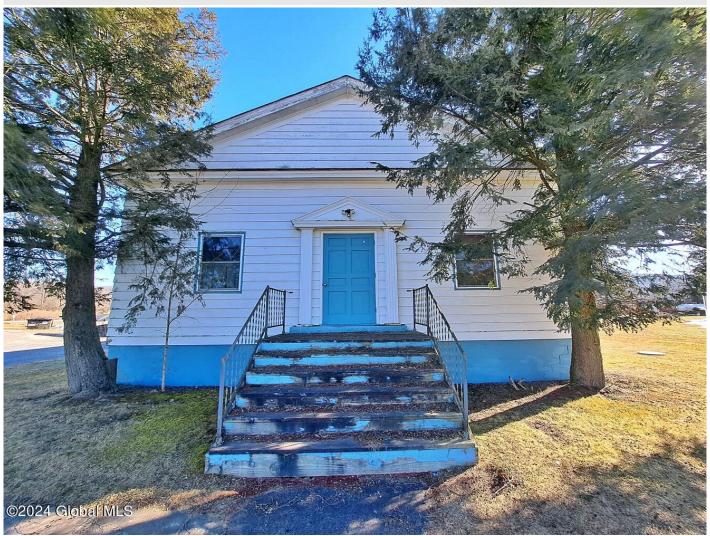

## MLS# - 202411611 - Price: \$99,900

4400 State Route 22, Salem, NY

**Description:** Brimming with possibilities, this spacious building features fantastic visibility on State Route 22 and offers adaptable space for various potential uses. You'll find lovely hardwood floors, 11+ ft. ceilings, two half bathrooms, a gracious reception area, office space, and a 31' x 50' great room. The expansive full basement provides additional storage space. Centrally located between Manchester, VT and Saratoga Springs, and just outside the Village of Salem, boasting of a rich arts culture with Salem Art Works & the Fort Salem Theater nearby. Imagine an art gallery, dance or yoga studio, retail space, the list goes on! The building does needs some TLC and is serviced by a holding tank for it's septic but the bones are solid and the potential is great!

Exterior: Wood Siding

Parking Spaces: 10

Daniel Davies NYS Licensed Real Estate Broker GRI, ABR, RSPS,SRS,C2EX (518) 656-9068 dan@daviesrealty.net