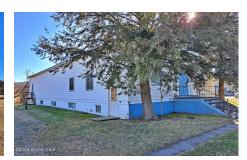

## MLS# - 202411611 - Price: \$99,900

4400 State Route 22, Salem, NY

**Description:** Brimming with possibilities, this spacious building features fantastic visibility on State Route 22 and offers adaptable space for various potential uses. You'll find lovely hardwood floors, 11+ ft. ceilings, two half bathrooms, a gracious reception area, office space, and a 31' x 50' great room. The expansive full basement provides additional storage space. Centrally located between Manchester, VT and Saratoga Springs, and just outside the Village of Salem, boasting of a rich arts culture with Salem Art Works & the Fort Salem Theater nearby. Imagine an art gallery, dance or yoga studio, retail space, the list goes on! The building does needs some TLC and is serviced by a holding tank for it's septic but the bones are solid and the potential is great!

Acres: 0.44

Property Type: Commercial

Water: Drilled Well
Property Style: Other

County: Washington

Zoning: None

**Above Ground Square** 

Feet: 2880

School District: Salem
Sewer: Holding Tank