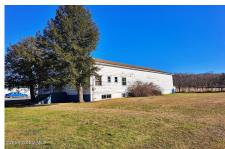

## MLS# - 202411611 - Price: \$99,900

4400 State Route 22, Salem, NY

**Description:** Brimming with possibilities, this spacious building features fantastic visibility on State Route 22 and offers adaptable space for various potential uses. You'll find lovely hardwood floors, 11+ ft. ceilings, two half bathrooms, a gracious reception area, office space, and a 31' x 50' great room. The expansive full basement provides additional storage space. Centrally located between Manchester, VT and Saratoga Springs, and just outside the Village of Salem, boasting of a rich arts culture with Salem Art Works & the Fort Salem Theater nearby. Imagine an art gallery, dance or yoga studio, retail space, the list goes on! The building does needs some TLC and is serviced by a holding tank for it's septic but the bones are solid and the potential is great!

Acres: 0.44

Property Type: Commercial

Water: Drilled Well
Property Style: Other

County: Washington

Zoning: None

**Above Ground Square** 

Feet: 2880

School District: Salem
Sewer: Holding Tank