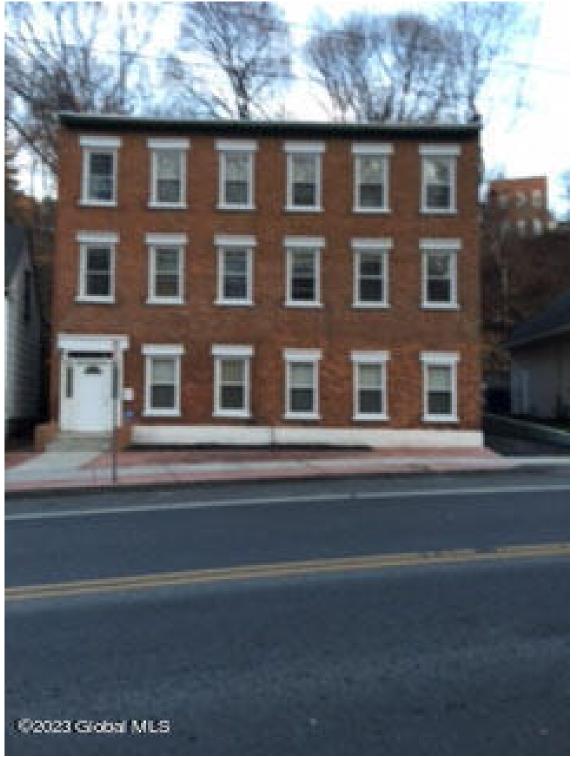

## MLS# - 202411587 - Price: \$3,250

277 Congress Street, Troy, NY

**Description:** Home away from home for RPI Students/Visiting Scholars/Faculty Members. Luxury 3-bedroom apartment on a quiet street for lease. The apartment can be leased to a group or individually. Large private backyard with off-street parking. Central air & heating. Fully furnished, stainless-steel refrigerator, range, oven, microwave, dishwasher, washer/dryer inside the apartment. The monthly payment is \$650 per person per bedroom with all utilities and WIFI included. The monthly payment for the entire 5-bedroom apartment is \$3250. Great location, around 10- min walk to RPI Student Union. The building is professionally managed and maintained by a local family who are RPI Alumni.

## Acres: 0.12

Bathrooms: 2 Full

**Property Style:** Multi Family, 3rd Floor Apartment

Parking Spaces: 2

Town: Troy School District: Troy Exterior: Brick, Drywall

Zoning: Residential

Bedrooms: 5 Heat: Forced Air, Natural Gas County: Rensselaer