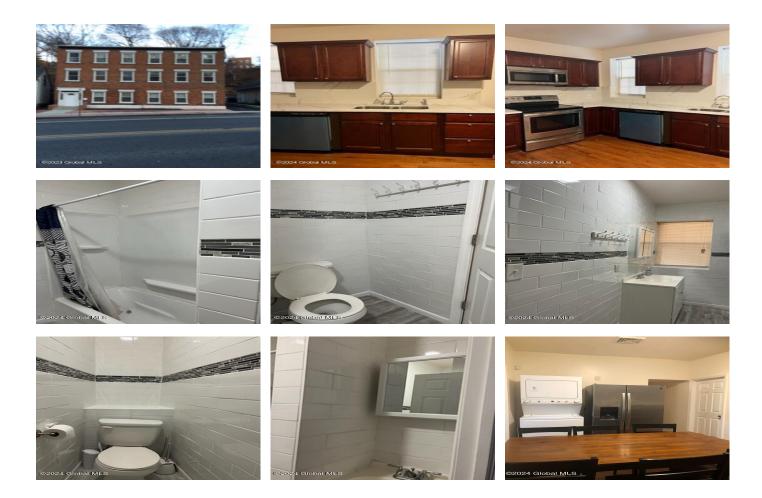

## MLS# - 202411587 - Price: \$3,250

277 Congress Street, Troy, NY

**Description:** Home away from home for RPI Students/Visiting Scholars/Faculty Members. Luxury 3-bedroom apartment on a quiet street for lease. The apartment can be leased to a group or individually. Large private backyard with off-street parking. Central air & heating. Fully furnished, stainless-steel refrigerator, range, oven, microwave, dishwasher, washer/dryer inside the apartment. The monthly payment is \$650 per person per bedroom with all utilities and WIFI included. The monthly payment for the entire 5-bedroom apartment is \$3250. Great location, around 10- min walk to RPI Student Union. The building is professionally managed and maintained by a local family who are RPI Alumni.

## Acres: 0.12

Bathrooms: 2 Full

**Property Style:** Multi Family, 3rd Floor Apartment

Parking Spaces: 2

Town: Troy School District: Troy Exterior: Brick, Drywall

Zoning: Residential

Bedrooms: 5 Heat: Forced Air, Natural Gas County: Rensselaer