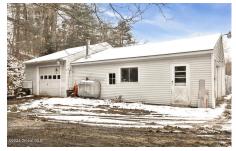

## MLS# - 202411578 - Price: \$175,000

49 Main Street, Petersburgh, NY

**Description:** Welcome to your rural retreat in Petersburgh! Come make this charming 2-bedroom, 1-bathroom home with first floor laundry your own. The large garage on the property is a DIY enthusiast's dream come true. Whether you're a seasoned mechanic or just enjoy working on projects, this space is perfect for creating, fixing, and storing all your tools and toys.

Acres: 0.66

Bedrooms: 2

Estimated Tax

Estimated Taxes: \$1,562 Heat: Hot Water, Oil Basement: Unfinished County: Rensselaer Town: Petersburgh Bathrooms: 1 Full Water: Public Garage: 3

Exterior: Other Cooling: None