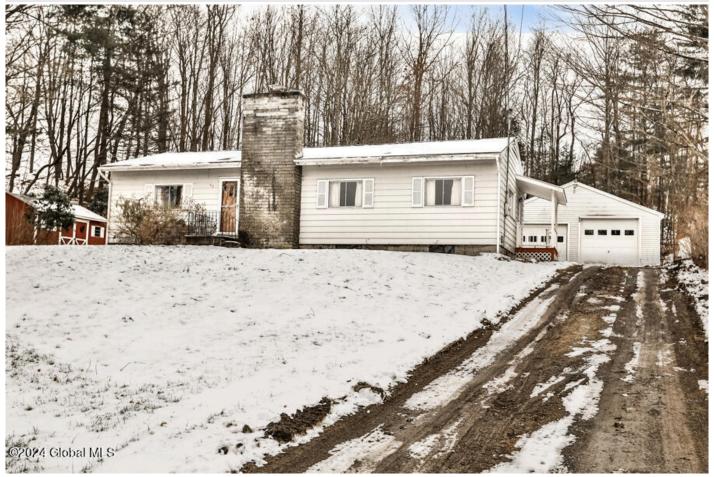

## MLS# - 202411578 - Price: \$175,000

49 Main Street, Petersburgh, NY

**Description:** Welcome to your rural retreat in Petersburgh! Come make this charming 2-bedroom, 1-bathroom home with first floor laundry your own. The large garage on the property is a DIY enthusiast's dream come true. Whether you're a seasoned mechanic or just enjoy working on projects, this space is perfect for creating, fixing, and storing all your tools and toys.

Acres: 0.66

Bedrooms: 2

Estimated Tax

Estimated Taxes: \$1,562 Heat: Hot Water, Oil Basement: Unfinished County: Rensselaer Town: Petersburgh Bathrooms: 1 Full Water: Public Garage: 3

Exterior: Other Cooling: None

Property Type: Residential

School District: Berlin Sewer: Septic Tank Property Style: Ranch

Exterior Features: None

Parking Spaces: 12

Daniel Davies NYS Licensed Real Estate Broker GRI, ABR, RSPS,SRS,C2EX (518) 656-9068 dan@daviesrealty.net