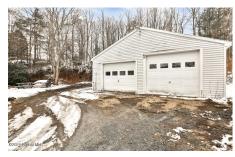

## MLS# - 202411578 - Price: \$175,000

49 Main Street, Petersburgh, NY

**Description:** Welcome to your rural retreat in Petersburgh! Come make this charming 2-bedroom, 1-bathroom home with first floor laundry your own. The large garage on the property is a DIY enthusiast's dream come true. Whether you're a seasoned mechanic or just enjoy working on projects, this space is perfect for creating, fixing, and storing all your tools and toys.

Acres: 0.66

Bedrooms: 2

Estimated Tax

Estimated Taxes: \$1,562 Heat: Hot Water, Oil Basement: Unfinished County: Rensselaer Town: Petersburgh Bathrooms: 1 Full Water: Public Garage: 3

Exterior: Other Cooling: None