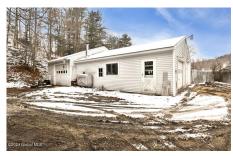

## MLS# - 202411578 - Price: \$175,000

49 Main Street, Petersburgh, NY

**Description:** Welcome to your rural retreat in Petersburgh! Come make this charming 2-bedroom, 1-bathroom home with first floor laundry your own. The large garage on the property is a DIY enthusiast's dream come true. Whether you're a seasoned mechanic or just enjoy working on projects, this space is perfect for creating, fixing, and storing all your tools and toys.

Acres: 0.66

Bedrooms: 2

Estimated Tax

Estimated Taxes: \$1,562 Heat: Hot Water, Oil Basement: Unfinished County: Rensselaer Town: Petersburgh Bathrooms: 1 Full Water: Public Garage: 3

Exterior: Other Cooling: None