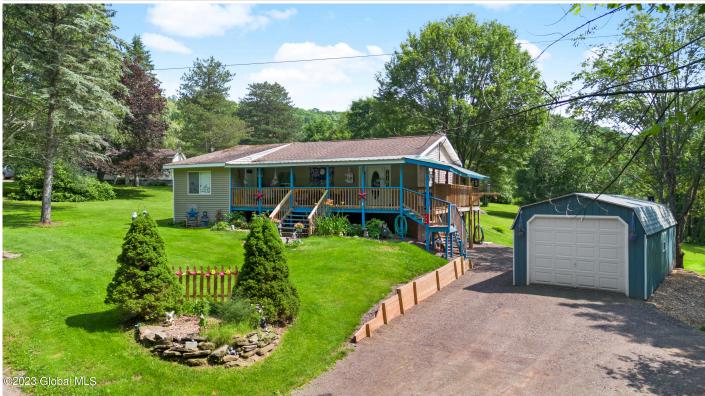

## MLS# - 202411570 - Price: \$229,900

246 Smith Hill Road, Stamford, NY

**Description:** \$20,000 Market Adjustment! Welcome to 246 Smith Hill Rd, Stamford, NY. This lovely home on a private road has 3 beds, 2 baths, minutes from downtown Stamford. Inside, you'll find a well-maintained space with new carpet, a large kitchen, and an open concept that flows from the kitchen to the dining area to the living room. The elevator provides convenient access to all levels. The walk-out basement, recently insulated, offers additional space for your creativity, be it a game room or extra living area. Enjoy privacy and tranquility in the well-manicured yard with a serene pond surrounded by flowers. The single-car garage includes a workshop for hobbies or storage. Outdoor enthusiasts will love the location, with Belleayre Mountain Ski Center and Stamford Golf Course just minutes away.

Acres: 0.87 Bedrooms: 2 Estimated Taxes: \$3,514 Heat: Forced Air, Oil Basement: Full Cooling: Window Unit(s) Town: Stamford Bathrooms: 1 Full Water: Drilled Well Garage: 1 Exterior: Vinyl Siding Parking Spaces: 2 Property Type: Residential School District: Stamford Sewer: Septic Tank Property Style: Ranch County: Delaware Interior Features: Other, Elevator, Eat-in Kitchen