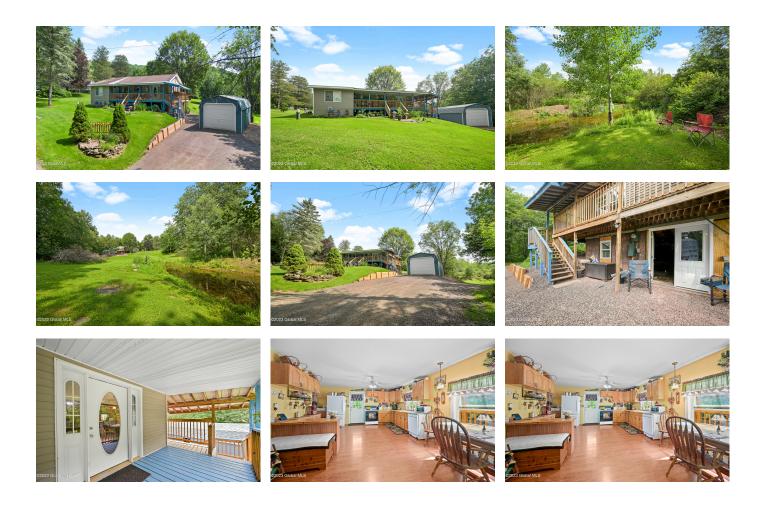

## MLS# - 202411570 - Price: \$229,900

246 Smith Hill Road, Stamford, NY

**Description:** \$20,000 Market Adjustment! Welcome to 246 Smith Hill Rd, Stamford, NY. This lovely home on a private road has 3 beds, 2 baths, minutes from downtown Stamford. Inside, you'll find a well-maintained space with new carpet, a large kitchen, and an open concept that flows from the kitchen to the dining area to the living room. The elevator provides convenient access to all levels. The walk-out basement, recently insulated, offers additional space for your creativity, be it a game room or extra living area. Enjoy privacy and tranquility in the well-manicured yard with a serene pond surrounded by flowers. The single-car garage includes a workshop for hobbies or storage. Outdoor enthusiasts will love the location, with Belleayre Mountain Ski Center and Stamford Golf Course just minutes away.

Acres: 0.87 Bedrooms: 2 Estimated Taxes: \$3,514 Heat: Forced Air, Oil Basement: Full Cooling: Window Unit(s) Town: Stamford Bathrooms: 1 Full Water: Drilled Well Garage: 1 Exterior: Vinyl Siding Parking Spaces: 2 Property Type: Residential School District: Stamford Sewer: Septic Tank Property Style: Ranch County: Delaware Interior Features: Other, Elevator, Eat-in Kitchen