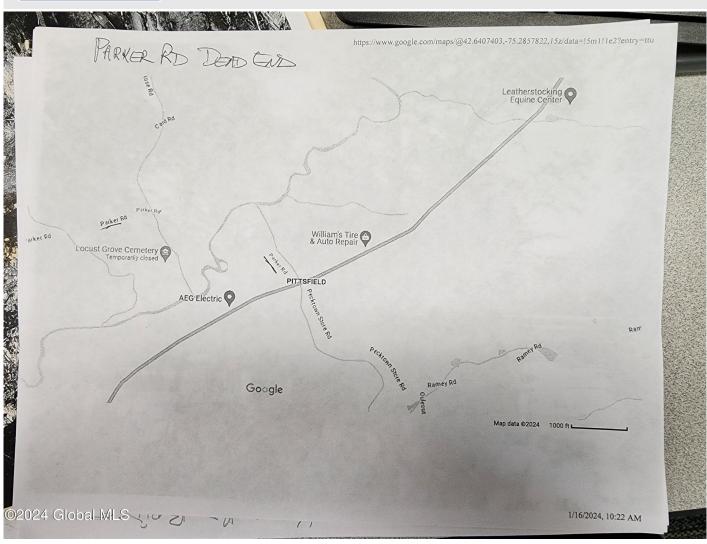

## MLS# - 202411551 - Price: \$59,000

00 Parker Road, New Berlin, NY

**Description:** Land has 800sf of stream frontage on the Wharton creek (a tributary of the Unadilla river). These are not wetlands. Land is level, Had a bldg at one time and an old foundation, well and 2 chimneys remain. This would be great for a residential home of recreational bldg (camp?). There is an easement for a concrete RR abutment. See docs

Acres: 2.79
School District: Otego-Unadilla

Town: Pittsfield

Estimated Taxes: \$222

Water: None

Sewer: None

Zoning: None

Property Type: Land

Lake/River: Wharton Hollow