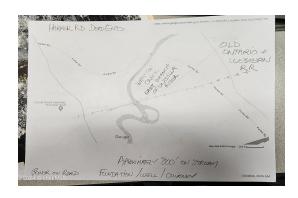

## MLS# - 202411551 - Price: \$59,000

00 Parker Road, New Berlin, NY

**Description:** Land has 800sf of stream frontage on the Wharton creek (a tributary of the Unadilla river). These are not wetlands. Land is level, Had a bldg at one time and an old foundation, well and 2 chimneys remain. This would be great for a residential home of recreational bldg (camp?). There is an easement for a concrete RR abutment. See docs

Acres: 2.79
School District: Otego-Unadilla

Town: Pittsfield

Estimated Taxes: \$222

Water: None

Sewer: None

Zoning: None

Property Type: Land

Lake/River: Wharton Hollow