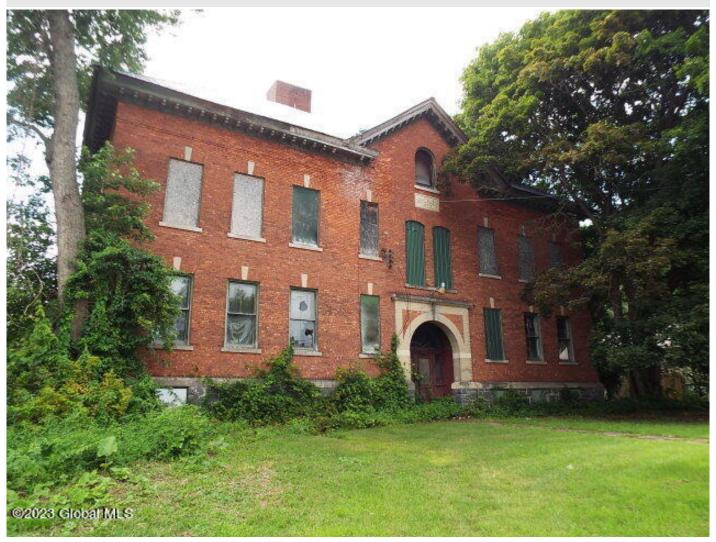

## MLS# - 202411544 - Price: \$49,900

15 Mckinley Place, Gloversville, NY

**Description:** Former McKinley School building for sale. Used previously as a school building, but could be used for a variety of sources for the person with the right vision.

## Acres: 0.85

School District: Gloversville

Sewer: Public Sewer

**Basement:** Exterior Entry, Full, Interior Entry, Unfinished

Cooling: None

Town: Gloversville Estimated Taxes: \$750 Heat: None Exterior: Brick

Zoning: Commercial

Property Type: Commercial Water: Public Property Style: Other County: Fulton

Daniel Davies NYS Licensed Real Estate Broker GRI, ABR, RSPS,SRS,C2EX (518) 656-9068 dan@daviesrealty.net