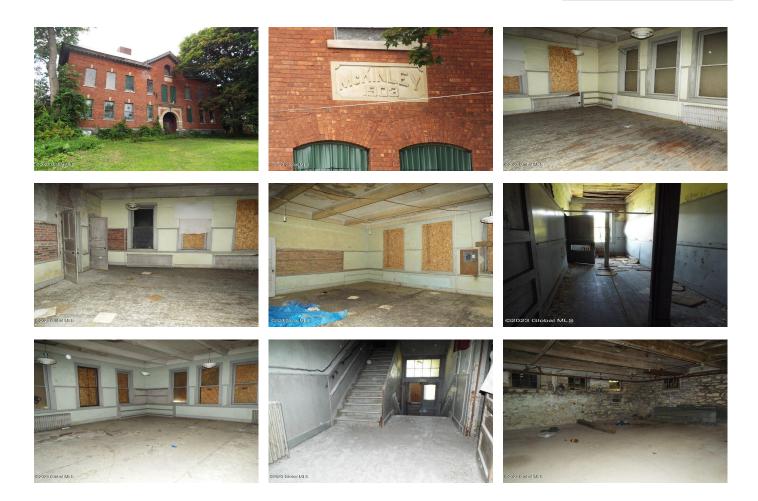

## MLS# - 202411544 - Price: \$49,900

15 Mckinley Place, Gloversville, NY

**Description:** Former McKinley School building for sale. Used previously as a school building, but could be used for a variety of sources for the person with the right vision.

## Acres: 0.85

School District: Gloversville

Sewer: Public Sewer

**Basement:** Exterior Entry, Full, Interior Entry, Unfinished

Cooling: None

Town: Gloversville Estimated Taxes: \$750 Heat: None Exterior: Brick

Zoning: Commercial

Property Type: Commercial Water: Public Property Style: Other County: Fulton

Daniel Davies NYS Licensed Real Estate Broker GRI, ABR, RSPS,SRS,C2EX (518) 656-9068 dan@daviesrealty.net