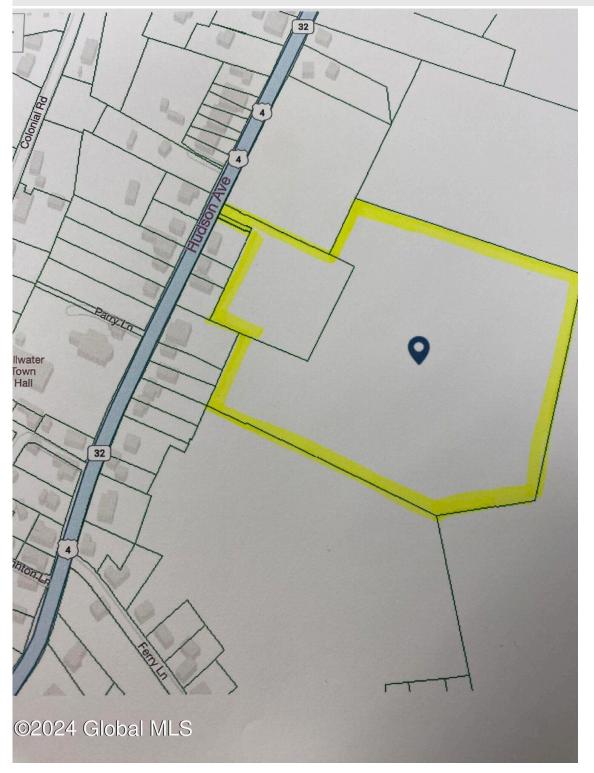

## MLS# - 202411538 - Price: \$175,000

930 Hudson Avenue, Stillwater, NY

**Description:** 16.92 acres situated in heart of Stillwater Village Business District. This property is zoned for mixed use and permits many different uses including: single family home, multi-family home, work/live structure, Inn/B&B/Hotel, child/adult care facilities, convenience store, financial, medical, office, professional or business uses, restaurant/pub; retail business less than 5,000sf (greater requires SP) & MANY other uses with a special use permit. One of the included lots has two large cement pads, a cinderblock shed and public utilites. There are also some wetlends totaling approx 7 acres, with approx 10 acres of useable land. Minutes to Global Foundries. Village recently updated Comprehensive Plan to encourage business growth \* 3 SBLs 244-2-12.2 & 12.3; & 243.76-2-2.2 \*

Acres: 16.92 School District: Stillwater Sewer: Public Sewer Town: Stillwater Estimated Taxes: \$1,500 County: Saratoga Property Type: Land Water: Public Zoning: Mixed

Daniel Davies NYS Licensed Real Estate Broker GRI, ABR, RSPS,SRS,C2EX (518) 656-9068 dan@daviesrealty.net