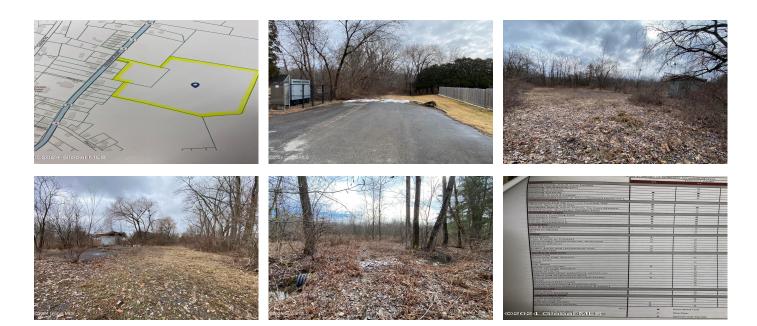

## MLS# - 202411538 - Price: \$175,000

930 Hudson Avenue, Stillwater, NY

**Description:** 16.92 acres situated in heart of Stillwater Village Business District. This property is zoned for mixed use and permits many different uses including: single family home, multi-family home, work/live structure, Inn/B&B/Hotel, child/adult care facilities, convenience store, financial, medical, office, professional or business uses, restaurant/pub; retail business less than 5,000sf (greater requires SP) & MANY other uses with a special use permit. One of the included lots has two large cement pads, a cinderblock shed and public utilites. There are also some wetlends totaling approx 7 acres, with approx 10 acres of useable land. Minutes to Global Foundries. Village recently updated Comprehensive Plan to encourage business growth \* 3 SBLs 244-2-12.2 & 12.3; & 243.76-2-2.2 \*