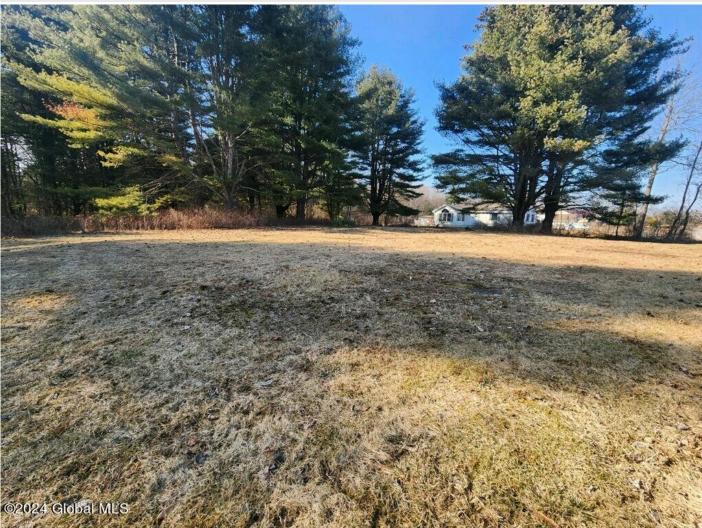

## MLS# - 202411536 - Price: \$39,900

L18.2 Eccles Drive, Hagaman, NY

**Description:** Buildable 1.8 acre lot, available in a neighborhood of similarly sized parcels and very limited traffic. Lot is level and partially wooded. Just 10 minutes to shopping, restaurants & hospitals in Amsterdam; 35 mins to Saratoga Spring; 45 mins to Albany.

Acres: 1.8 School District: Amsterdam Sewer: None Town: Perth Estimated Taxes: \$1,041 County: Fulton Property Type: Land Water: None Zoning: Single Residence

Daniel Davies NYS Licensed Real Estate Broker GRI, ABR, RSPS,SRS,C2EX (518) 656-9068 dan@daviesrealty.net