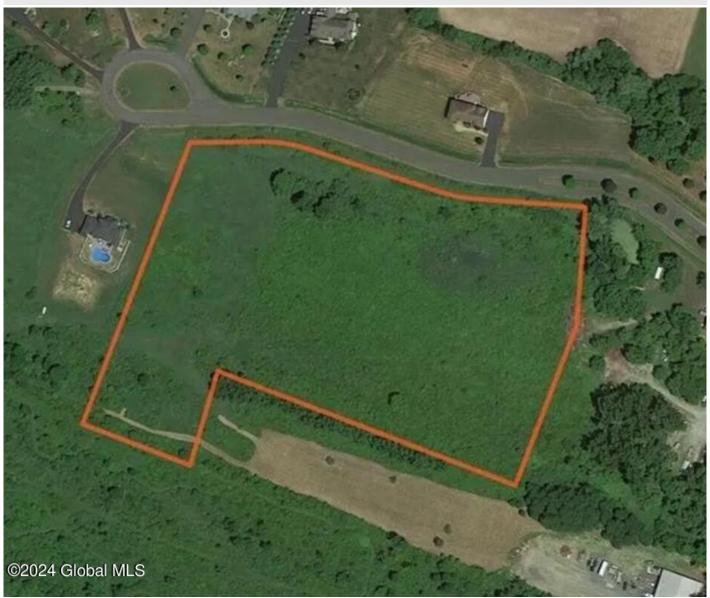

## MLS# - 202411528 - Price: \$119,000 15 Crimson Court, Castleton On Hudson, NY

**Description:** Over 10 acres located in a country setting. A lot of space to build a beautiful new home. Can have horses on your property. Electric, phone, cable at the road. Will need to dig well and septic. Only 2 miles off of 190, 20 minutes to Albany.

Acres: 10

School District: Schodack

Sewer: None

Town: Schodack

Estimated Taxes: \$1,162

County: Rensselaer

Property Type: Land

Water: None