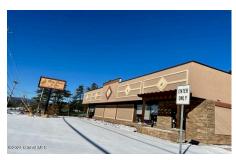

## MLS# - 202411526 - Price: \$1,750,000

980 State Route 9, Queensbury, NY

**Description:** Come and view this established business! Turnkey operation meticulously maintained! Body Relief and Spa includes building, retail products, supplies and equipment. This business includes treatment rooms, bathrooms, saunas, steam room, showers, private office and staff room. Add other services or a totally different business.

Acres: 0.86

Property Type: Commercial

Water: Public

**Property Style:** Office, Commercial, Traditional

Exterior Features: Lighting

Parking Spaces: 25

**Above Ground Square** 

Feet: 3432