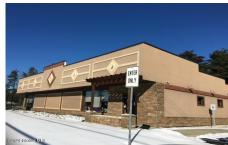

## MLS# - 202411526 - Price: \$1,750,000

980 State Route 9, Queensbury, NY

**Description:** Come and view this established business! Turnkey operation meticulously maintained! Body Relief and Spa includes building, retail products, supplies and equipment. This business includes treatment rooms, bathrooms, saunas, steam room, showers, private office and staff room. Add other services or a totally different business.

Acres: 0.86

Property Type: Commercial

Water: Public

**Property Style:** Office, Commercial, Traditional

Exterior Features: Lighting

Parking Spaces: 25

**Above Ground Square** 

Feet: 3432