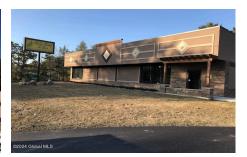

## MLS# - 202411526 - Price: \$1,750,000

980 State Route 9, Queensbury, NY

**Description:** Come and view this established business! Turnkey operation meticulously maintained! Body Relief and Spa includes building, retail products, supplies and equipment. This business includes treatment rooms, bathrooms, saunas, steam room, showers, private office and staff room. Add other services or a totally different business.

Acres: 0.86

Property Type: Commercial

Water: Public

**Property Style:** Office, Commercial, Traditional

Exterior Features: Lighting

Parking Spaces: 25

**Above Ground Square** 

Feet: 3432