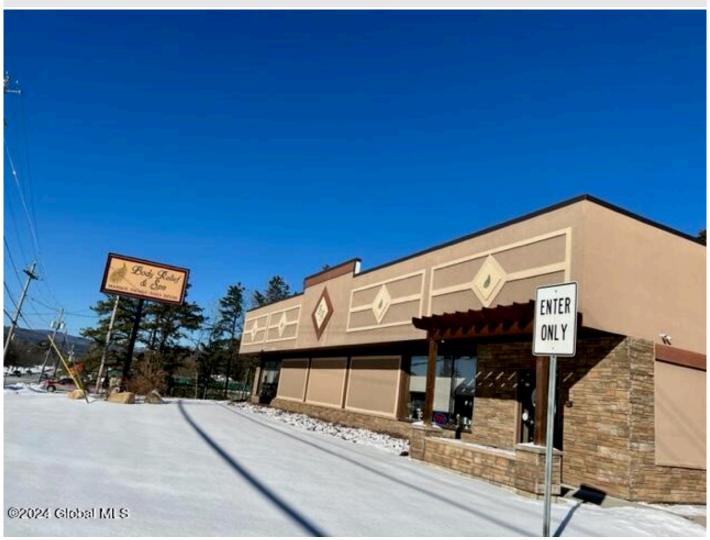

## MLS# - 202411526 - Price: \$1,750,000

980 State Route 9, Queensbury, NY

**Description:** Come and view this established business! Turnkey operation meticulously maintained! Body Relief and Spa includes building, retail products, supplies and equipment. This business includes treatment rooms, bathrooms, saunas, steam room, showers, private office and staff room. Add other services or a totally different business.

Acres: 0.86

Property Type: Commercial

Water: Public

**Property Style:** Office, Commercial, Traditional

Exterior Features: Lighting

Parking Spaces: 25

**Above Ground Square** 

Feet: 3432