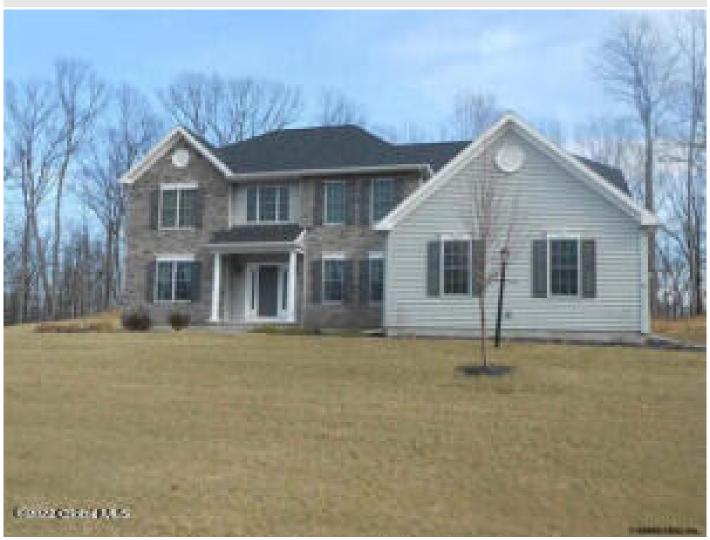

## **MLS# - 202411513 - Price: \$842,900** Lot 3 Rosendale Road, Niskayuna, NY

**Description:** ON Cul de Sac by Rosendale School. Great Entry 2 Story Family Room. Gourmet Kitchen TO BE BUILT This lot is in between 2559 and 2601

Acres: 0.75

Bedrooms: 4

Water: Public

Garage: 2

Prop

Exterior: Vinyl Siding

Exterior: Fixed

Exterior: Vinyl Siding
Cooling: Central Air

Town: Schenectady

Bathrooms: 2 Full

Sewer: Public Sewer

Property Style: Colonial

Exterior Features: Lighting

Parking Spaces: 2

Property Type: Residential School District: Niskayuna

Heat: Natural Gas
Basement: Full