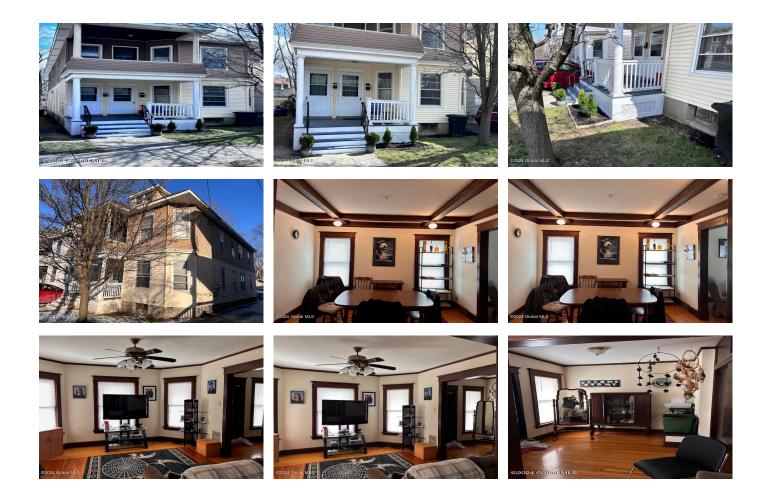

## MLS# - 202411502 - Price: \$294,900

1042-44 Baker Ave , Schenectady, NY

**Description:** Nicely maintained two family with a very comfortable lay out. Both units display a lot of charm including hardwoods, and original integrated trim and ceiling grids.

Sewer: Public Sewer

Property Style: Traditional

County: Schenectady

Interior Features: Other, Tray Ceiling(s), Built-in Features, Crown Molding

**Daniel Davies** NYS Licensed Real Estate Broker GRI, ABR, RSPS,SRS,C2EX (518) 656-9068 dan@daviesrealty.net