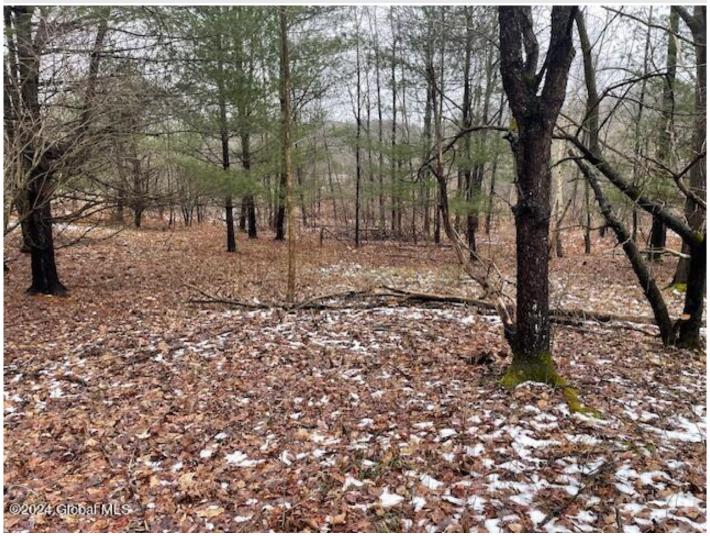

## **MLS# - 202411477 - Price: \$92,000** 25 Palmer Road, East Greenbush, NY

**Description:** This sprawling 4.23-acre flat lot presents a chance to create your dream estate amidst a landscape of fine homes and tranquil surroundings. Partially cleared and boasting a flat topography, this parcel offers a blend of open space and greenery. Imagine crafting your own private oasis, with ample room for a custom-designed residence, lush gardens, and recreational amenities. An inviting feature of this property is the wet area located at the rear, offering potential for a pond - a picturesque addition to your future estate. Conveniently located in the East Greenbush school district, this property provides the perfect balance of rural serenity and easy access to urban amenities. Interstate 90 Exit 12 is just minutes away. 15 minutes to Albany