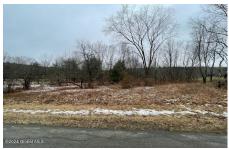

## **MLS# - 202411477 - Price: \$92,000** 25 Palmer Road, East Greenbush, NY

**Description:** This sprawling 4.23-acre flat lot presents a chance to create your dream estate amidst a landscape of fine homes and tranquil surroundings. Partially cleared and boasting a flat topography, this parcel offers a blend of open space and greenery. Imagine crafting your own private oasis, with ample room for a custom-designed residence, lush gardens, and recreational amenities. An inviting feature of this property is the wet area located at the rear, offering potential for a pond - a picturesque addition to your future estate. Conveniently located in the East Greenbush school district, this property provides the perfect balance of rural serenity and easy access to urban amenities. Interstate 90 Exit 12 is just minutes away. 15 minutes to Albany