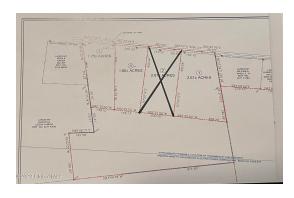

## **MLS# - 202411469 - Price: \$42,000** 000 Log City Road, Amsterdam, NY

**Description:** Buy the lot, bring your own builder, or bring the plans for your dream home and we can build it for you. This beautiful 2.6 acre lot located just a little more than a mile from Rt. 30 and all it has to offer. You are close enough to walk to the grocery store if you wanted. You are also about 10-15 minutes away from the Great Sacandaga Lake. Beautiful level approved single family building lot, surrounded by meadows and blue skies. This is one of three lots available.

Acres: 2.61 School District: Amsterdam

Zoning: Single Residence

Town: Amsterdam

Property Type: Land Water: Other County: Montgomery

**Daniel Davies** NYS Licensed Real Estate Broker GRI, ABR, RSPS,SRS,C2EX (518) 656-9068 dan@daviesrealty.net