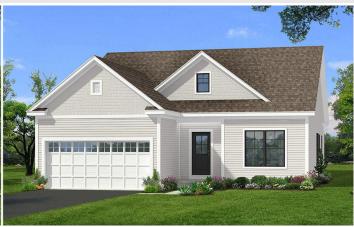

## MLS# - 202411454 - Price: \$569,900

6 Bergen Place, Niskayuna, NY

**Description:** 1,581 sq.ft. - 1 Story - 2 Beds - 2 Baths - Dining Room (Opt. Study) - 2-Car Garage Ideal for those looking to downsize, this contemporary floorplan features a kitchen that overlooks the dinette and living area before opening onto the covered lanai, while also accommodating an elegant dining room for more intimate entertaining. The spacious 1st-floor master suite offers quiet bedroom with large walk-in closet and well appointed bathroom. The large second bedroom with adjoining bathroom offers privacy for your guests. No need to upgrade a thing! Our included features will knock your socks off! Quartz or granite included, painted or stained level 4 cabinetry with smooth close, SS appliances, tiled bathrooms and tiled shower walls in the Owner's Suite- Too many energy features to list!