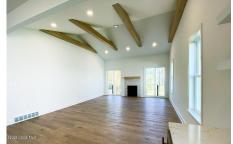

Garage: 2

Exterior: Vinyl Siding

Cooling: Central Air

Interior Features: High Speed Internet, Home Protection Plan, Walk-In Closet(s), Built-in Features, Cathedral Ceiling(s), Ceramic Tile Bath, Eat-in Kitchen,