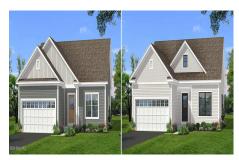

## MLS# - 202411454 - Price: \$569,900

6 Bergen Place, Niskayuna, NY

**Description:** 1,581 sq.ft. - 1 Story - 2 Beds - 2 Baths - Dining Room (Opt. Study) - 2-Car Garage Ideal for those looking to downsize, this contemporary floorplan features a kitchen that overlooks the dinette and living area before opening onto the covered lanai, while also accommodating an elegant dining room for more intimate entertaining. The spacious 1st-floor master suite offers quiet bedroom with large walk-in closet and well appointed bathroom. The large second bedroom with adjoining bathroom offers privacy for your guests. No need to upgrade a thing! Our included features will knock your socks off! Quartz or granite included, painted or stained level 4 cabinetry with smooth close, SS appliances, tiled bathrooms and tiled shower walls in the Owner's Suite- Too many energy features to list!