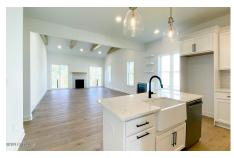

## MLS# - 202411454 - Price: \$569,900

6 Bergen Place, Niskayuna, NY

**Description:** 1,581 sq.ft. - 1 Story - 2 Beds - 2 Baths - Dining Room (Opt. Study) - 2-Car Garage Ideal for those looking to downsize, this contemporary floorplan features a kitchen that overlooks the dinette and living area before opening onto the covered lanai, while also accommodating an elegant dining room for more intimate entertaining. The spacious 1st-floor master suite offers quiet bedroom with large walk-in closet and well appointed bathroom. The large second bedroom with adjoining bathroom offers privacy for your guests. No need to upgrade a thing! Our included features will knock your socks off! Quartz or granite included, painted or stained level 4 cabinetry with smooth close, SS appliances, tiled bathrooms and tiled shower walls in the Owner's Suite- Too many energy features to list!

Garage: 2

Exterior: Vinyl Siding

Cooling: Central Air

Interior Features: High Speed Internet, Home Protection Plan, Walk-In Closet(s), Built-in Features, Cathedral Ceiling(s), Ceramic Tile Bath, Eat-in Kitchen,

Kitchen Island

Property Type: Residential School District: Niskayuna Sewer: Public Sewer

Property Style: Ranch

Exterior Features: Drive-Paved,

Garden, Lighting

Parking Spaces: 2

Daniel Davies NYS Licensed Real Estate Broker GRI, ABR, RSPS,SRS,C2EX (518) 656-9068 dan@daviesrealty.net