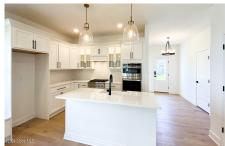

## MLS# - 202411454 - Price: \$569,900

6 Bergen Place, Niskayuna, NY

**Description:** 1,581 sq.ft. - 1 Story - 2 Beds - 2 Baths - Dining Room (Opt. Study) - 2-Car Garage Ideal for those looking to downsize, this contemporary floorplan features a kitchen that overlooks the dinette and living area before opening onto the covered lanai, while also accommodating an elegant dining room for more intimate entertaining. The spacious 1st-floor master suite offers quiet bedroom with large walk-in closet and well appointed bathroom. The large second bedroom with adjoining bathroom offers privacy for your guests. No need to upgrade a thing! Our included features will knock your socks off! Quartz or granite included, painted or stained level 4 cabinetry with smooth close, SS appliances, tiled bathrooms and tiled shower walls in the Owner's Suite- Too many energy features to list!