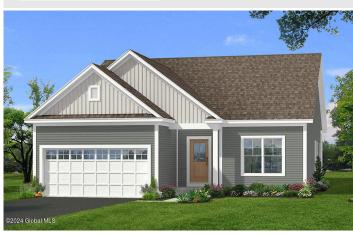

## MLS# - 202411454 - Price: \$569,900

6 Bergen Place, Niskayuna, NY

**Description:** 1,581 sq.ft. - 1 Story - 2 Beds - 2 Baths - Dining Room (Opt. Study) - 2-Car Garage Ideal for those looking to downsize, this contemporary floorplan features a kitchen that overlooks the dinette and living area before opening onto the covered lanai, while also accommodating an elegant dining room for more intimate entertaining. The spacious 1st-floor master suite offers quiet bedroom with large walk-in closet and well appointed bathroom. The large second bedroom with adjoining bathroom offers privacy for your guests. No need to upgrade a thing! Our included features will knock your socks off! Quartz or granite included, painted or stained level 4 cabinetry with smooth close, SS appliances, tiled bathrooms and tiled shower walls in the Owner's Suite- Too many energy features to list!