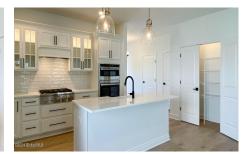

## MLS# - 202411454 - Price: \$569,900

6 Bergen Place, Niskayuna, NY

**Description:** 1,581 sq.ft. - 1 Story - 2 Beds - 2 Baths - Dining Room (Opt. Study) - 2-Car Garage Ideal for those looking to downsize, this contemporary floorplan features a kitchen that overlooks the dinette and living area before opening onto the covered lanai, while also accommodating an elegant dining room for more intimate entertaining. The spacious 1st-floor master suite offers quiet bedroom with large walk-in closet and well appointed bathroom. The large second bedroom with adjoining bathroom offers privacy for your guests. No need to upgrade a thing! Our included features will knock your socks off! Quartz or granite included, painted or stained level 4 cabinetry with smooth close, SS appliances, tiled bathrooms and tiled shower walls in the Owner's Suite- Too many energy features to list!

Garage: 2

Exterior: Vinyl Siding

Cooling: Central Air

Interior Features: High Speed Internet, Home Protection Plan, Walk-In Closet(s), Built-in Features, Cathedral Ceiling(s), Ceramic Tile Bath, Eat-in Kitchen,

Kitchen Island

Property Type: Residential School District: Niskayuna Sewer: Public Sewer

Property Style: Ranch

Exterior Features: Drive-Paved,

Garden, Lighting

Parking Spaces: 2

Daniel Davies NYS Licensed Real Estate Broker GRI, ABR, RSPS,SRS,C2EX (518) 656-9068 dan@daviesrealty.net