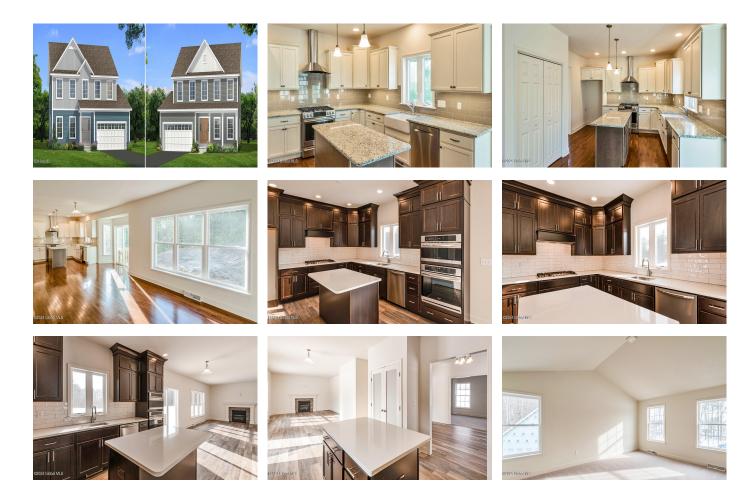

## MLS# - 202411449 - Price: \$679,900

10 Espen Place, Niskayuna, NY

**Description:** Build this Brand NEW Home on one of our homesites in Niskayuna. Price listed INCLUDES 4 bedrooms 2 1/2 bath home with a WALKOUT BASEMENT with sliding glass door and large windows in the basement for easy finishing after closing. This home has it all! Private Study, 2 story foyer, dining room, kitchen with ample space and large pantry, open to family room with fireplace and lots of light! 4 bedrooms upstairs, 2 baths, tiled. Owner's suite has tiled shower walls included, Kitchen includes quartz or granite, upgraded cabinetry painted or stained with smooth close drawers, SS appliances, Luxury vinyl plank flooring, pet friendly and easy to maintain! Extraordinary energy features include R19 basement isulation and R49 ceiling insulation- too much to list!Model home open 16 Bergen PI 12-4