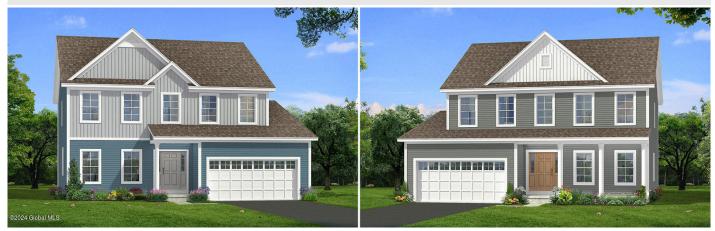

## MLS# - 202411449 - Price: \$679,900

10 Espen Place, Niskayuna, NY

**Description:** Build this Brand NEW Home on one of our homesites in Niskayuna. Price listed INCLUDES 4 bedrooms 2 1/2 bath home with a WALKOUT BASEMENT with sliding glass door and large windows in the basement for easy finishing after closing. This home has it all! Private Study, 2 story foyer, dining room, kitchen with ample space and large pantry, open to family room with fireplace and lots of light! 4 bedrooms upstairs, 2 baths, tiled. Owner's suite has tiled shower walls included, Kitchen includes quartz or granite, upgraded cabinetry painted or stained with smooth close drawers, SS appliances, Luxury vinyl plank flooring, pet friendly and easy to maintain! Extraordinary energy features include R19 basement isulation and R49 ceiling insulation- too much to list!Model home open 16 Bergen PI 12-4