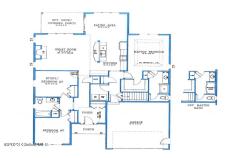

Development. this lovely open ranch set in a beautiful rolling meadow on one of 3 lots. Different floor plans available or bring your own. Open Kitchen is sure to please any chef with, soft close, granite and sizable island. Over 1700 Sq Feet, 3 BR, 2 BA, all on one floor, with a full walk out basement. This is a lifestyle of ease and convenience, 1 floor living and close to everything the town has to offer. A little over a mile from shopping, grocery stores, restaurants, and about 15 minutes from the Great Sacandaga Lake. Come chat with the builder and see what dream you can build together.