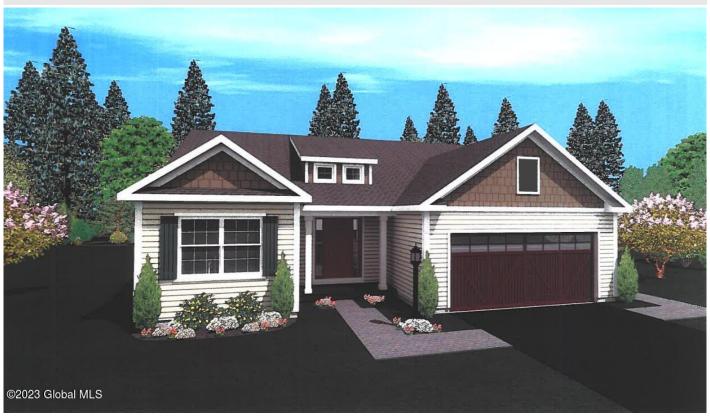

## **MLS# - 202411448 - Price: \$449,900** 519 Log City Road, Amsterdam, NY

**Description:** Every dream of building your own home? Well turn that dream into a reality with this custom-built ranch home built by Concord

Development. this lovely open ranch set in a beautiful rolling meadow on one of 3 lots. Different floor plans available or bring your own. Open Kitchen is sure to please any chef with, soft close, granite and sizable island. Over 1700 Sq Feet, 3 BR, 2 BA, all on one floor, with a full walk out basement. This is a lifestyle of ease and convenience, 1 floor living and close to everything the town has to offer. A little over a mile from shopping, grocery stores, restaurants, and about 15 minutes from the Great Sacandaga Lake. Come chat with the builder and see what dream you can build together.