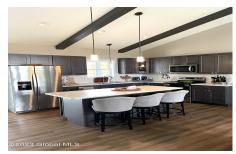

Development. this lovely open ranch set in a beautiful rolling meadow on one of 3 lots. Different floor plans available or bring your own. Open Kitchen is sure to please any chef with, soft close, granite and sizable island. Over 1700 Sq Feet, 3 BR, 2 BA, all on one floor, with a full walk out basement. This is a lifestyle of ease and convenience, 1 floor living and close to everything the town has to offer. A little over a mile from shopping, grocery stores, restaurants, and about 15 minutes from the Great Sacandaga Lake. Come chat with the builder and see what dream you can build together.

Acres: 1.8 Bedrooms: 3 Water: Drilled Well

Garage: 2

Exterior: Vinyl Siding Cooling: Central Air

Interior Features: Solid Surface Counters, Walk-In Closet(s), Ceramic Tile Bath, Eat-in Kitchen,

Kitchen Island