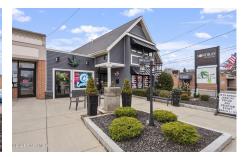

## MLS# - 202411447 - Price: \$525,000

1624 Union Street, Schenectady, NY

**Description:** This prime commercial real estate in Schenectady's upper Union St corridor offers a rare chance with 2 interconnected buildings, totaling 4,124 sq. ft. The current success of 2 businesses highlights its potential, complemented by a prime location & modern amenities. Robust infrastructure, including a new roof & siding, ensures low maintenance. Inside, 3 half BA add convenience, while the finished lower level provides offices, workshops, & ample storage, easily accessible via an exterior ramp. More than a building, this property is a canvas for entrepreneurs seeking a foothold in Schenectady's thriving commercial scene, presenting a unique opportunity for discerning investors or business owners. Basement is accessible from interior with also 2 private parking spaces & ample public parking.