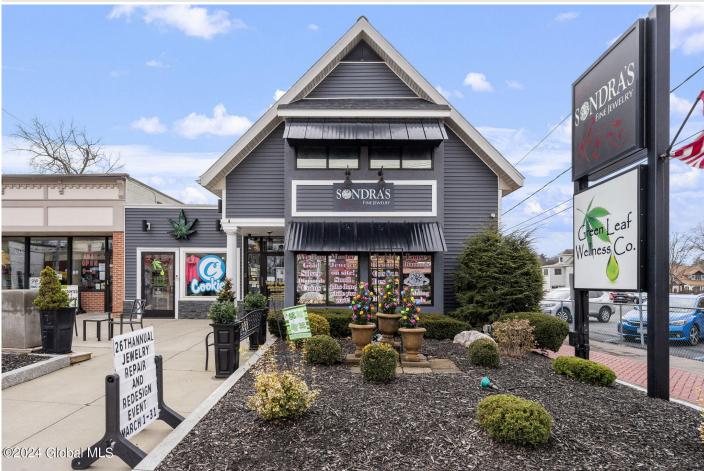

## MLS# - 202411447 - Price: \$525,000

1624 Union Street, Schenectady, NY

**Description:** This prime commercial real estate in Schenectady's upper Union St corridor offers a rare chance with 2 interconnected buildings, totaling 4,124 sq. ft. The current success of 2 businesses highlights its potential, complemented by a prime location & modern amenities. Robust infrastructure, including a new roof & siding, ensures low maintenance. Inside, 3 half BA add convenience, while the finished lower level provides offices, workshops, & ample storage, easily accessible via an exterior ramp. More than a building, this property is a canvas for entrepreneurs seeking a foothold in Schenectady's thriving commercial scene, presenting a unique opportunity for discerning investors or business owners. Basement is accessible from interior with also 2 private parking spaces & ample public parking.

## Acres: 0.1

Property Type: Commercial Water: Public Property Style: Commercial County: Schenectady Zoning: Commercial Above Ground Square Feet: 4124 School District: Schenectady Sewer: Public Sewer Basement: None Cooling: Central Air Town: Schenectady

Estimated Taxes: \$14,298 Heat: Forced Air Exterior: Vinyl Siding Parking Spaces: 2

Daniel Davies NYS Licensed Real Estate Broker GRI, ABR, RSPS,SRS,C2EX (518) 656-9068 dan@daviesrealty.net