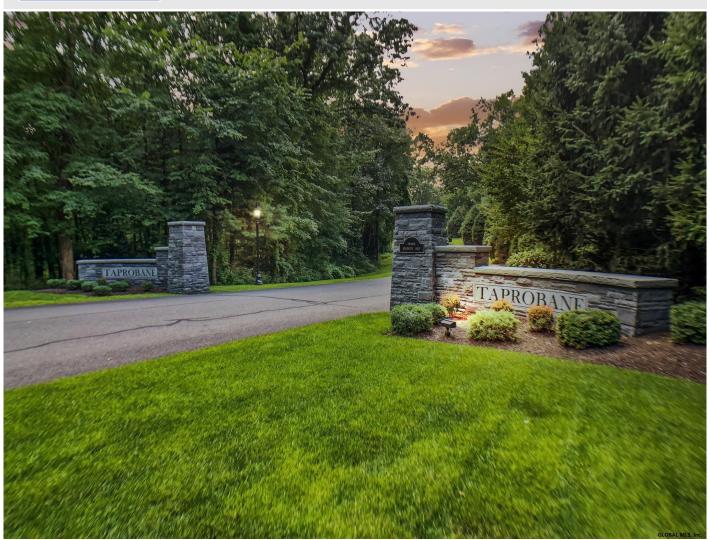

## **MLS# - 202411439 - Price: \$399,950** 15a Taprobane Lane, Loudonville, NY

**Description:** Prime approved building lot in prime location! Take advantage of one of the last remaining lots in luxurious Taprobane set in the heart of desirable Loundonville. An expansive corner parcel with 2.5 acres to build your dream estate. May also be purchased as a package with an adjoining 2.5 acres parcel at 15 Taprobane. Bring your own plans and builder or we can recommend ours. All plans subject to board approval.

Acres: 2.5
School District: North Colonie (including Maplewood)

County: Albany

Town: Colonie Property Type: Land
Water: Public Sewer: Public Sewer

Daniel Davies NYS Licensed Real Estate Broker GRI, ABR, RSPS,SRS,C2EX (518) 656-9068 dan@daviesrealty.net