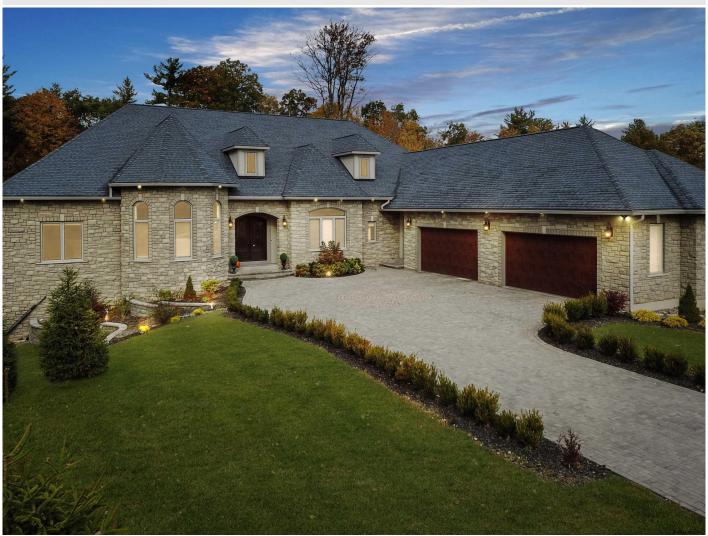

## MLS# - 202411438 - Price: \$2,500,000

15 Taprobane Lane, Loudonville, NY

**Description:** Come see what The Times Union classified as the next generation of premium luxury! You simply won't find a product that compares in the Capital Region. This home is in a prime location deep in the heart of Loudonville. A perfect blend of state of the art engineering, with truly no limits, on one of the last remaining lots in prestigious Taprobane. Start designing your dream home today. Call for a private consultation, and a tour of MIG Builder's product. Meet proud owners who have experienced MIG luxury for themselves. We'll let them define the differences that set MIG builders apart. Don't let this once in a lifetime opportunity pass you by. Property is to be built. Superior Condition, Custom Kitchen Feature. Photos are samples of builders work.

Acres: 2.5 Bedrooms: 4

Water: Public

Garage: 3

Exterior: Other, Stone

Cooling: Central Air

Town: Colonie Bathrooms: 4 Full

Sewer: Public Sewer

Property Style: Custom, Mansion Exterior Features: Drive-Paved,

Lighting, Other

Parking Spaces: 6

Property Type: Residential School District: North Colonie

(including Maplewood)

Heat: Forced Air, Natural Gas

Basement: Full County: Albany

Interior Features: High Speed Internet, Solid Surface Counters, Tray Ceiling(s), Walk-In Closet(s), Other, Built-in Features, Ceramic Tile Bath, Chair Rail, Crown Molding, Eat-in Kitchen, Kitchen