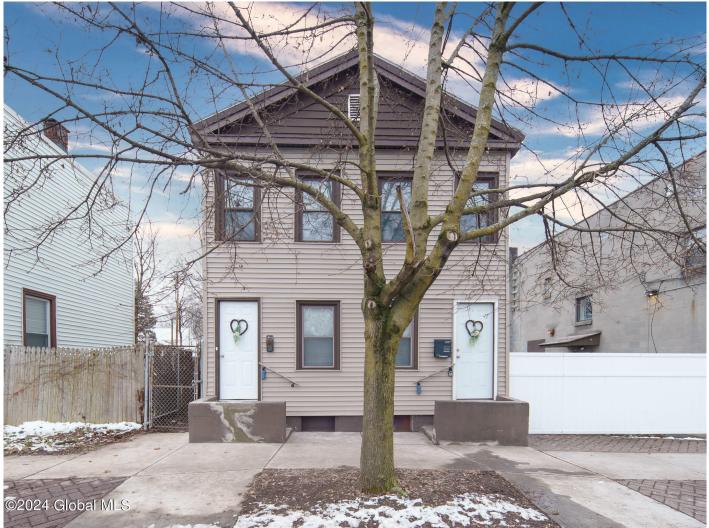

## MLS# - 202411424 - Price: \$199,000

34 112th Street, Troy, NY

**Description:** Easy care investor 2 unit property in Lansingburg with high rentability!! Fully rented for over \$2500 a mth to great tenants. 1st flr has 3 bdrms w/ side porch and yard, big eat-in kitchen, and lovely mantle, Brand new 1st flr bathroom, painting, flooring, plumbing, lighting, etc. 2nd flr 1 bdrm., huge LR with mantle (could be used as bdrm). Call agent to confirm available showings. Please check out virtual tour and video! Not in a flood zone. Close to restaurants, stores and bus line.

Acres: 0.1 Bedrooms: 4 Estimated Taxes: \$3,887 Heat: Forced Air, Natural Gas Exterior: Vinyl Siding Town: Troy Bathrooms: 2 Full Water: Public Property Style: Traditional County: Rensselaer Property Type: Multi-Family School District: Troy Sewer: Public Sewer Basement: Partial Interior Features: Other