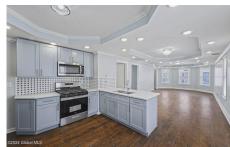

## **MLS# - 202411413 - Price: \$330,000** 902 Francis Avenue, Schenectady, NY

**Description:** BOM BUYER UNABLE TO SECURE FINANCING! Absolutely beautiful, very large 2 family! 3 bedroom refinished from top to bottom. Stainless steel appliances, both units have granite countertops, and wood floors. All New Kit. and baths .Definitely a must see! Nothing to do just Move in and enjoy. 4 Detached garages \$200 per month rented extra \$9600 in your pockets! It's a no brainer! Do not Miss out!