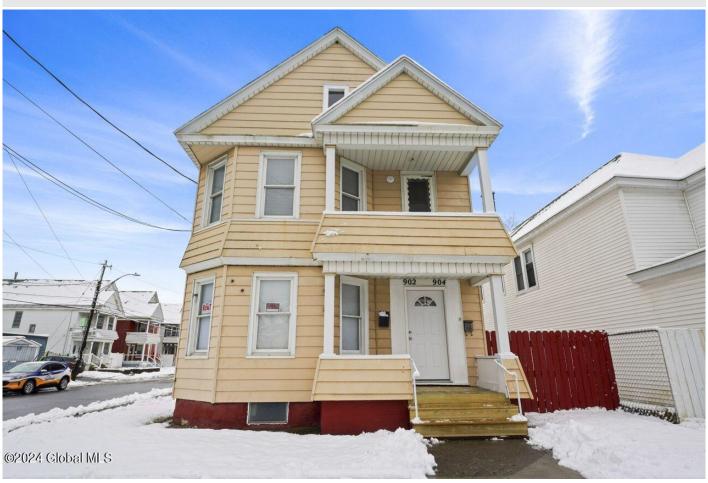

## **MLS# - 202411413 - Price: \$330,000** 902 Francis Avenue, Schenectady, NY

**Description:** BOM BUYER UNABLE TO SECURE FINANCING! Absolutely beautiful, very large 2 family! 3 bedroom refinished from top to bottom. Stainless steel appliances, both units have granite countertops, and wood floors. All New Kit. and baths .Definitely a must see! Nothing to do just Move in and enjoy. 4 Detached garages \$200 per month rented extra \$9600 in your pockets! It's a no brainer! Do not Miss out!

Acres: 0.11 Town: Schenectady

Bedrooms: 6 Bathrooms: 2 Full

Estimated Taxes: \$4,200 Water: Public

Heat: Hot Water

Basement: Full Exterior: Aluminum Siding, Vinyl

Siding

Garage: 4

County: Schenectady Parking Spaces: 4

Property Type: Multi-Family School District: Schenectady

Sewer: Public Sewer

Property Style: Traditional

Exterior Features: None

Daniel Davies NYS Licensed Real Estate Broker GRI, ABR, RSPS,SRS,C2EX (518) 656-9068 dan@daviesrealty.net