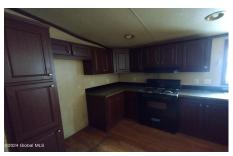

Acres: 2.11 Bedrooms: 3

Estimated Taxes: \$1,703

Heat: Forced Air, Wood, Wood Stove

Basement: Crawl Space County: Washington

Interior Features: Paddle Fan,

Eat-in Kitchen

Town: Hebron Bathrooms: 2 Full Water: Drilled Well