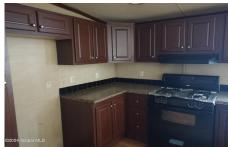

Acres: 2.11 Bedrooms: 3

Estimated Taxes: \$1,703

Heat: Forced Air, Wood, Wood Stove

Basement: Crawl Space County: Washington

Interior Features: Paddle Fan,

Eat-in Kitchen

Town: Hebron Bathrooms: 2 Full Water: Drilled Well