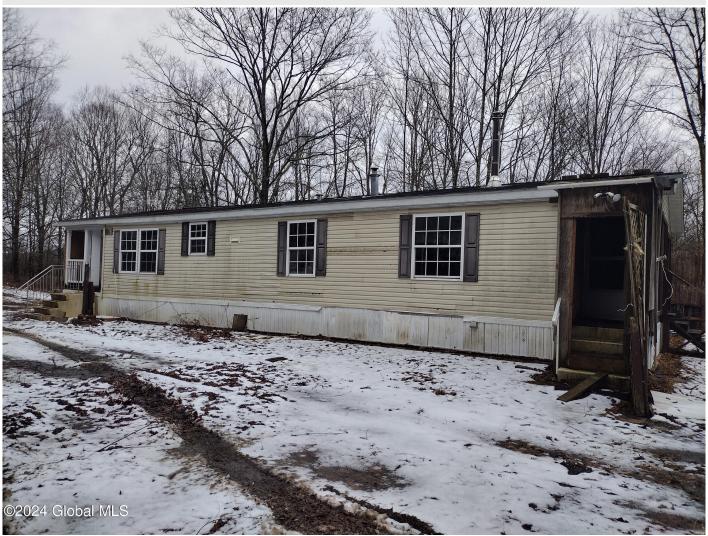

83-85 Clark Way, Granviile, NY

**Description:** A plethora of potential awaits on this secluded 2+ acre lot with sprawling modular! With 3 beds and 2 full baths and a functional layout this home boasts plenty of room. This home would be great for hosting retreats and other gatherings! Come see this awesome promising property today. Own for less than renting!! High clearance vehicles needed for access to the property

Garage: 5

Exterior: Vinyl Siding

Cooling: None

Property Type: Residential School District: Granville Sewer: Septic Tank

Property Style: Double-Wide

Exterior Features: None Parking Spaces: 5

**Daniel Davies** NYS Licensed Real Estate Broker GRI, ABR, RSPS,SRS,C2EX (518) 656-9068 dan@daviesrealty.net