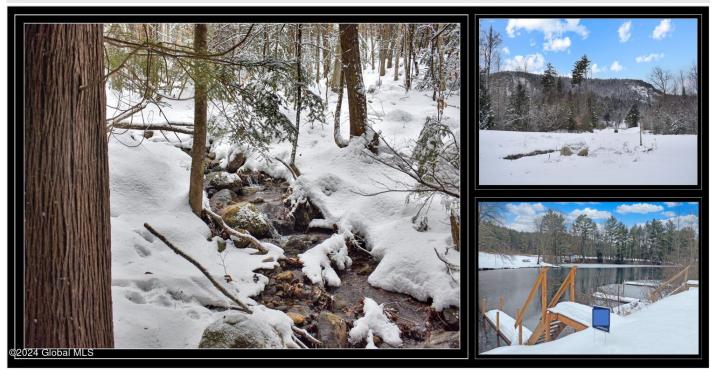

## MLS# - 202411404 - Price: \$99,000

20 Brant Lake Creek Drive, Brant Lake, NY

**Description:** Approved 1.06 acre building lot #7 with docking rights for one boat on Brant Lake Creek. Easy access to Brant Lake. Underground power already in place! Lot abuts up to the 6.5+ acre common area parcel in the Top Cul de Sac of the Brant Lake Creek Subdivision. Nice mountain views, easy walk to the water & low annual dues. Dock is #10 General site-plans and septic plans are in place. Nice mountain spring on the northern border of this property. Several nice building locations to choose from.

Acres: 1.06 School District: North Warren Water: None County: Warren Town: Horicon Estimated Taxes: \$485 Sewer: None Zoning: Single Residence Property Type: Land Lake/River: Brant Lake Exterior Features: Dock