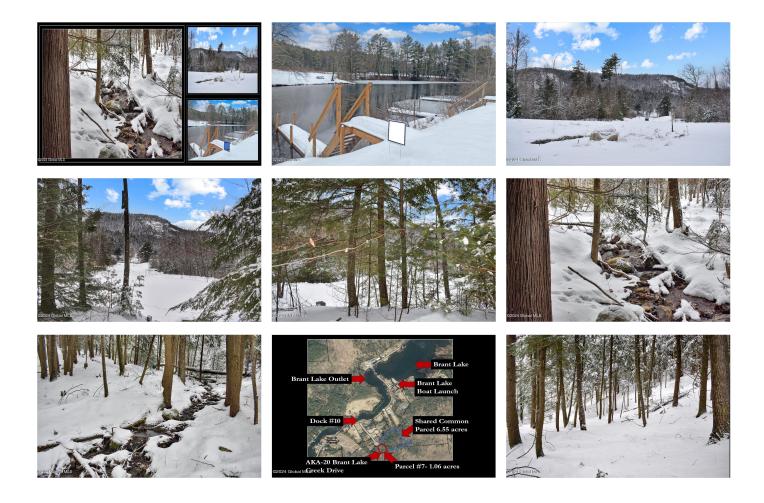

## MLS# - 202411404 - Price: \$99,000

20 Brant Lake Creek Drive, Brant Lake, NY

**Description:** Approved 1.06 acre building lot #7 with docking rights for one boat on Brant Lake Creek. Easy access to Brant Lake. Underground power already in place! Lot abuts up to the 6.5+ acre common area parcel in the Top Cul de Sac of the Brant Lake Creek Subdivision. Nice mountain views, easy walk to the water & low annual dues. Dock is #10 General site-plans and septic plans are in place. Nice mountain spring on the northern border of this property. Several nice building locations to choose from.

Acres: 1.06 School District: North Warren Water: None County: Warren Town: Horicon Estimated Taxes: \$485 Sewer: None Zoning: Single Residence Property Type: Land Lake/River: Brant Lake Exterior Features: Dock